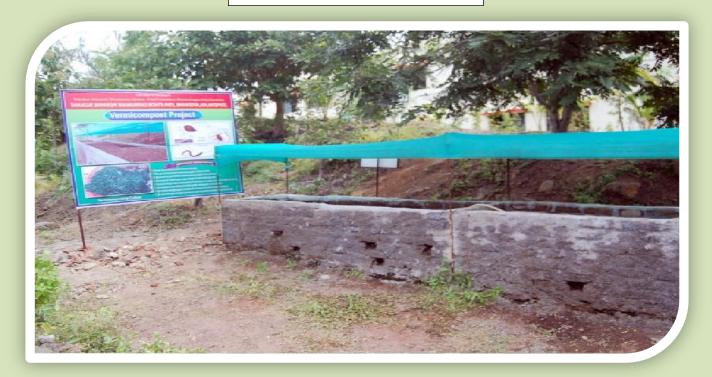

### || SA VIDYA YA VIMUKTAYE ||

# SAHAKAR MAHARSHI SHANKARRAO MOHITE-PATIL MAHAVIDYALAYA, NATEPUTE

TAL. MALSHIRAS, DIST. SOLAPUR PIN – 413109

#### **AQAR - 2021-22**

7.1.3 Describe the facilities in the Institution for the management of the following types of degradable and non-degradable waste.



# LIQUID WASTE MANAGEMENT



LIQUID WASTE MANAGEMENT

### || SA VIDYA YA VIMUKTAYE ||

## SAHAKAR MAHARSHI SHANKARRAO MOHITE-PATIL MAHAVIDYALAYA, NATEPUTE

TAL. MALSHIRAS, DIST. SOLAPUR PIN – 413109

### $\mathbf{AQAR} - \mathbf{2021}\text{-}\mathbf{22}$

7.1.3 Describe the facilities in the Institution for the management of the following types of degradable and non-degradable waste.



## **VERMI COMPOSTING**