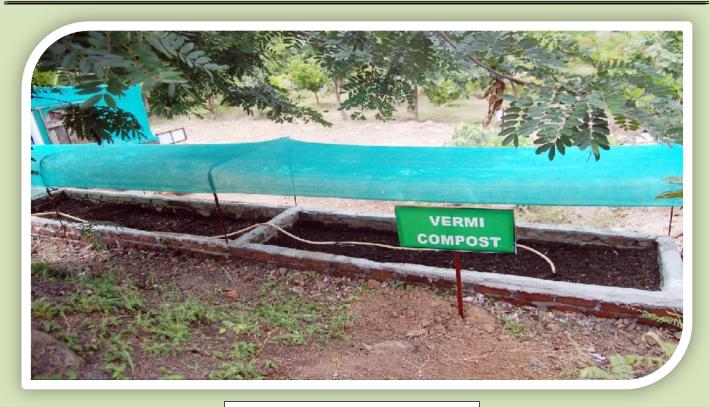

### || SA VIDYA YA VIMUKTAYE ||

# SAHAKAR MAHARSHI SHANKARRAO MOHITE-PATIL MAHAVIDYALAYA, NATEPUTE

TAL. MALSHIRAS, DIST. SOLAPUR PIN – 413109

#### **AQAR - 2021-22**

7.1.3 Describe the facilities in the Institution for the management of the following types of degradable and non-degradable waste.



# LIQUID WASTE MANAGEMENT



LIQUID WASTE MANAGEMENT

### || SA VIDYA YA VIMUKTAYE ||

## SAHAKAR MAHARSHI SHANKARRAO MOHITE-PATIL MAHAVIDYALAYA, NATEPUTE

TAL. MALSHIRAS, DIST. SOLAPUR PIN – 413109

### $\mathbf{AQAR} - \mathbf{2021}\text{-}\mathbf{22}$

7.1.3 Describe the facilities in the Institution for the management of the following types of degradable and non-degradable waste.



## **VERMI COMPOSTING**