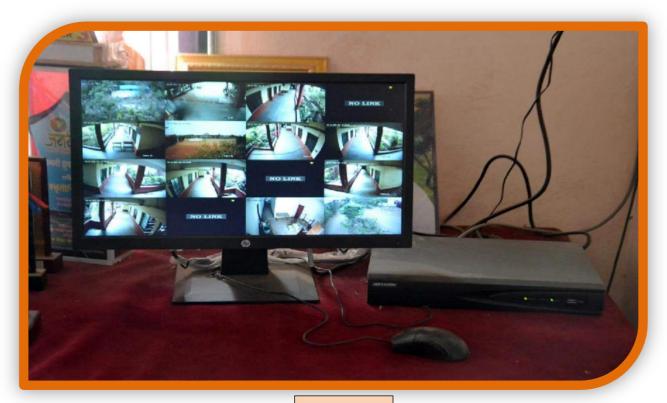

ahakar Maharshi Shankarrao Mohite-Patil Mahavidyalaya, Natepute Tal. Malshiras, Dist. Solapur (413109)

#### AOAR – 2020-21

6.5.2 - The institution reviews its teaching learning process, structures & methodologies of operations and learning outcomes at periodic intervals through IQAC set up as per norms and recorded the incremental improvement in various activities



#### **SEMINAR HALL WITH ICT**



**WIFI ROUTER** 

#### Sahakar Maharshi Shankarrao Mohite-Patil Mahavidyalaya, Natepute Tal. Malshiras, Dist. Solapur (413109)

#### AOAR – 2020-21

6.5.2 - The institution reviews its teaching learning process, structures & methodologies of operations and learning outcomes at periodic intervals through IQAC set up as per norms and recorded the incremental improvement in various activities



D.V.R.



**CC TV SURVEILLANCE** 

#### Sahakar Maharshi Shankarrao Mohite-Patil Mahavidyalaya, Natepute Tal. Malshiras, Dist. Solapur (413109)

#### AOAR - 2020-21

6.5.2 - The institution reviews its teaching learning process, structures & methodologies of operations and learning outcomes at periodic intervals through IQAC set up as per norms and recorded the incremental improvement in various

activities



#### **BIO METRIC**



**CC TV CAMPUS COVERAGE** 

#### Sahakar Maharshi Shankarrao Mohite-Patil Mahavidyalaya, Natepute Tal. Malshiras, Dist. Solapur (413109)

#### AOAR – 2020-21

6.5.2 - The institution reviews its teaching learning process, structures & methodologies of operations and learning outcomes at periodic intervals through IQAC set up as per norms and recorded the incr