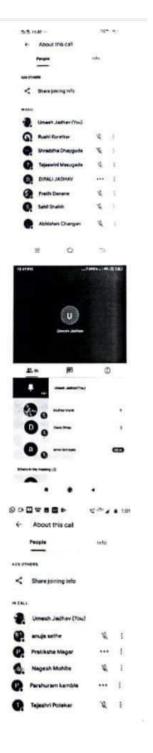

6.5.2: The institution reviews its teaching learning process, structures & methodologies of operations and learning outcomes at periodic intervals through IQAC set up as per norms and recorded the incremental improvement in various activities.

#### AOAR – 2020-21

6.5.2 - The institution reviews its teaching learning process, structures & methodologies of operations and learning outcomes at periodic intervals through IQAC set up as per norms and recorded the incremental improvement in various activities

#### AOAR - 2020-21

6.5.2 - The institution reviews its teaching learning process, structures & methodologies of operations and learning outcomes at periodic intervals through IQAC set up as per norms and recorded the incremental improvement in various activities