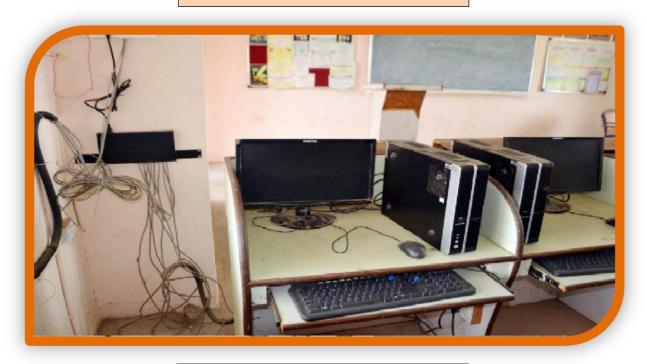

ohite-Patil Mahavidyalaya, Natepute Tal. Malshiras, Dist. Solapur (413109)

#### AOAR – 2020-21

6.5.2 - The institution reviews its teaching learning process, structures & methodologies of operations and learning outcomes at periodic intervals through IQAC set up as per norms and recorded the incremental improvement in various activities



#### **LANGUAGE LAB LAN**



**COMPUTER LAB** 

#### Sahakar Maharshi Shankarrao Mohite-Patil Mahavidyalaya, Natepute Tal. Malshiras, Dist. Solapur (413109)

#### AOAR - 2020-21

6.5.2 - The institution reviews its teaching learning process, structures & methodologies of operations and learning outcomes at periodic intervals through IQAC set up as per norms and recorded the incremental improvement in various activities



#### **COMPUTER SERVER LAN**



**COMPUTER SERVER LAN** 

#### Sahakar Maharshi Shankarrao Mohite-Patil Mahavidyalaya, Natepute Tal. Malshiras, Dist. Solapur (413109)

#### AOAR – 2020-21

6.5.2 - The institution reviews its teaching learning process, structures & methodologies of operations and learning outcomes at periodic intervals through IQAC set up as per norms and recorded the incremental improvement in various activities



#### **SEMINAR HALL WITH ICT**



**WIFI ROUTER** 

#### Sahakar Maharshi Shankarrao Mohite-Patil Mahavidyalaya, Natepute Tal. Malshiras, Dist. Solapur (413109)

#### AOAR – 2020-21

6.5.2 - The institution reviews its teaching learning process, structures & methodologies of operations and learning outcomes at periodic intervals through IQAC set up as per norms and recorded the incremental i