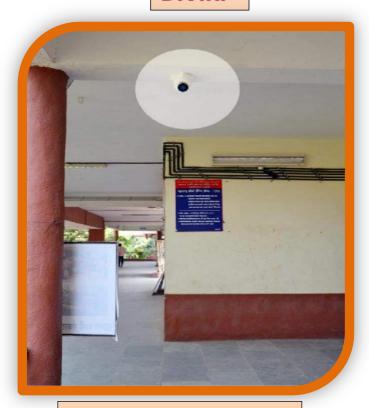

arshi Shankarrao Mohite-Patil Mahavidyalaya, Natepute Tal. Malshiras, Dist. Solapur (413109)

#### AOAR – 2020-21

6.5.2 - The institution reviews its teaching learning process, structures & methodologies of operations and learning outcomes at periodic intervals through IQAC set up as per norms and recorded the incremental improvement in various activities



#### **SEMINAR HALL WITH ICT**



**WIFI ROUTER** 

#### Sahakar Maharshi Shankarrao Mohite-Patil Mahavidyalaya, Natepute Tal. Malshiras, Dist. Solapur (413109)

#### AOAR – 2020-21

6.5.2 - The institution reviews its teaching learning process, structures & methodologies of operations and learning outcomes at periodic intervals through IQAC set up as per norms and recorded the incremental improvement in various activities



D.V.R.



**CC TV SURVEILLANCE** 

#### Sahakar Maharshi Shankarrao Mohite-Patil Mahavidyalaya, Natepute Tal. Malshiras, Dist. Solapur (413109)

#### AOAR - 2020-21

6.5.2 - The institution reviews its teaching learning process, structures & methodologies of operations and learning outcomes at periodic intervals through IQAC set up as per norms and recorded the incremental improvement in various

activities



#### **BIO METRIC**



**CC TV CAMPUS COVERAGE** 

#### Sahakar Maharshi Shankarrao Mohite-Patil Mahavidyalaya, Natepute Tal. Malshiras, Dist. Solapur (413109)

#### AOAR – 2020-21

6.5.2 - The institution reviews its teaching learning process, structures & methodologies of operations and learning outcomes at periodic intervals through IQAC set up as per norms and recorded the incremental im