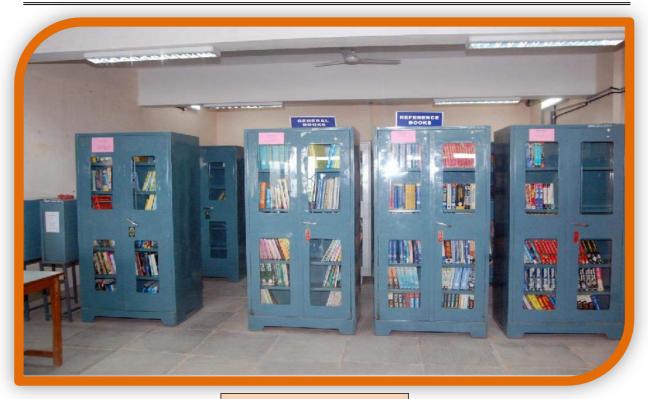

ry, sports complex, computers, classrooms etc.



# LIBRARY CIRCULATION UNIT



**INTERNET ROOM** 

### Sahakar Maharshi Shankarrao Mohite-Patil Mahavidyalaya, Natepute Tal. Malshiras, Dist. Solapur (413109)

### <u>AOAR - 2021-22</u>

4.4.2 - There are established systems and procedures for maintaining and utilizing physical, academic and support facilities - laboratory, library, sports complex, computers, classrooms etc.



**READING ROOM** 



**PERIODICAL SECTION** 

# Sahakar Maharshi Shankarrao Mohite-Patil Mahavidyalaya, Natepute Tal. Malshiras, Dist. Solapur (413109)

# <u>AOAR - 2021-22</u>

4.4.2 - There are established systems and procedures for maintaining and utilizing physical, academic and support facilities - laboratory, library, sports complex, computers, classrooms etc.



# **STACK SECTION**



# **BOTANICAL GARDEN**

# Sahakar Maharshi Shankarrao Mohite-Patil Mahavidyalaya, Natepute Tal. Malshiras, Dist. Solapur (413109)

### <u>AOAR - 2021-22</u>

4.4.2 - There are established systems and procedures for maintaining and utilizing physical, academic and support facilities - laboratory, library, sports complex, computers, classrooms etc.



# **MEDICINAL PLANTS**



**MEDICINAL PLANTS** 

# Sahakar Maharshi Shankarrao Mohite-Patil Mahavidyalaya, Natepute Tal. Malshiras, Dist. Solapur (413109)

# <u>AOAR - 2021-22</u>

4.4.2 - There are established systems and procedures for maintaining and utilizing physical, academic and support facilities - laboratory, library, sports complex, computers, classrooms etc.







CANTEEN