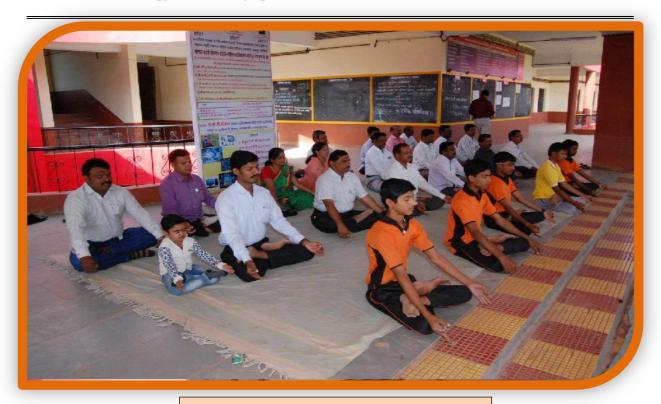

## Sahakar Maharshi Shankarrao Mohite-Patil Mahavidyalaya, Natepute Tal. Malshiras, Dist. Solapur (413109)

#### **AOAR - 2021-22**

4.1.2 - The Institution has adequate facilities for cultural activities, sports, games (indoor, outdoor), gymnasium, yoga centre etc.

# **INTERNATIONAL YOGA DAY**

**INTERNATIONAL YOGA DAY**