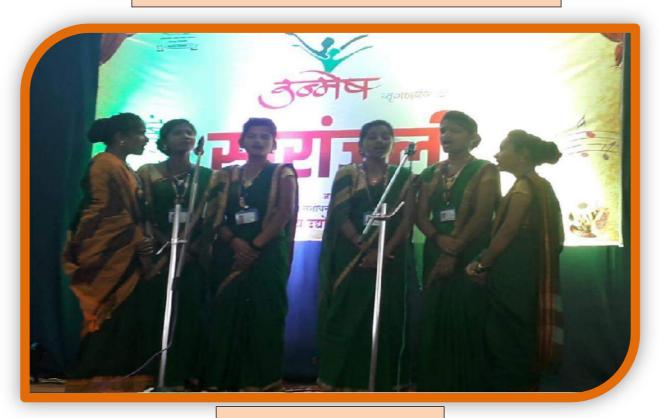

## Sahakar Maharshi Shankarrao Mohite-Patil Mahavidyalaya, Natepute Tal. Malshiras, Dist. Solapur (413109)

### **AOAR - 2021-22**

4.1.2 - The Institution has adequate facilities for cultural activities, sports, games (indoor, outdoor), gymnasium, yoga centre etc.

## **FELICITATION BY VICE-CHANCELLOR**

**CLASSICAL SINGING** 