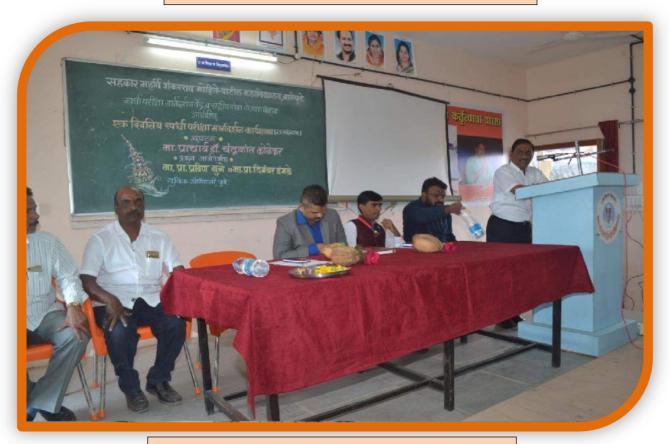

adequate facilities for cultural activities, sports, games (indoor, outdoor), gymnasium, yoga centre etc.



## **FELICITATION BY VICE-CHANCELLOR**



**CLASSICAL SINGING** 

## Sahakar Maharshi Shankarrao Mohite-Patil Mahavidyalaya, Natepute Tal. Malshiras, Dist. Solapur (413109)

### **AOAR - 2021-22**

4.1.2 - The Institution has adequate facilities for cultural activities, sports, games (indoor, outdoor), gymnasium, yoga centre etc.



# **SHORT PLAY**



WINNER TEAM OF CULTURAL DEPT.

## Sahakar Maharshi Shankarrao Mohite-Patil Mahavidyalaya, Natepute Tal. Malshiras, Dist. Solapur (413109)

### **AOAR - 2021-22**

4.1.2 - The Institution has adequate facilities for cultural activities, sports, games (indoor, outdoor), gymnasium, yoga centre etc.



## **COMPETITIVE EXAM. GUIDANCE**



**COMPETITIVE EXAM. GUIDANCE** 

## Sahakar Maharshi Shankarrao Mohite-Patil Mahavidyalaya, Natepute Tal. Malshiras, Dist. Solapur (413109)

### **AOAR - 2021-22**

4.1.2 - The Institution has adequate facilities for cultural activities, sports, games (indoor, outdoor), gymnasium, yoga centre etc.



# **WRESTLING MAT**



**WEIGHT LIFTING** 

## Sahakar Maharshi Shankarrao Mohite-Patil Mahavidyalaya, Natepute Tal. Malshiras, Dist. Solapur (413109)

### AOAR - 2021-22

4.1.2 - The Institution has adequate facilities for cultural activities, sports, games (indoor, outdoor), gymnasium, yoga centre etc.



# **PLAYGROUND**



кно кно

## Sahakar Maharshi Shankarrao Mohite-Patil Mahavidyalaya, Natepute Tal. Malshiras, Dist. Solapur (413109)

#### **AOAR - 2021-22**

4.1.2 - The Institution h