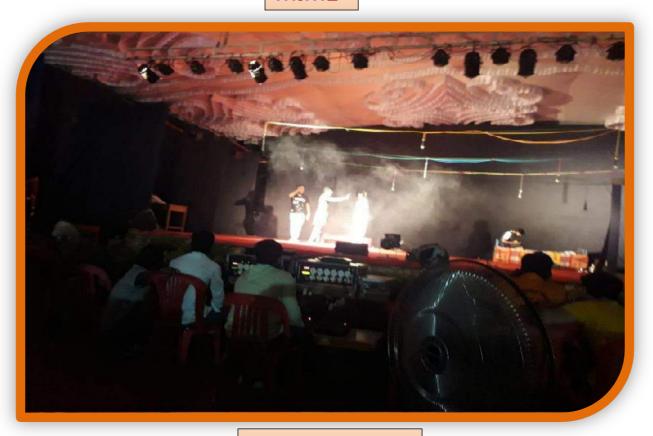

## Sahakar Maharshi Shankarrao Mohite-Patil Mahavidyalaya, Natepute Tal. Malshiras, Dist. Solapur (413109)

### **AOAR - 2021-22**

4.1.2 - The Institution has adequate facilities for cultural activities, sports, games (indoor, outdoor), gymnasium, yoga centre etc.

## **MIME**

**ONE-ACT-PLAY** 