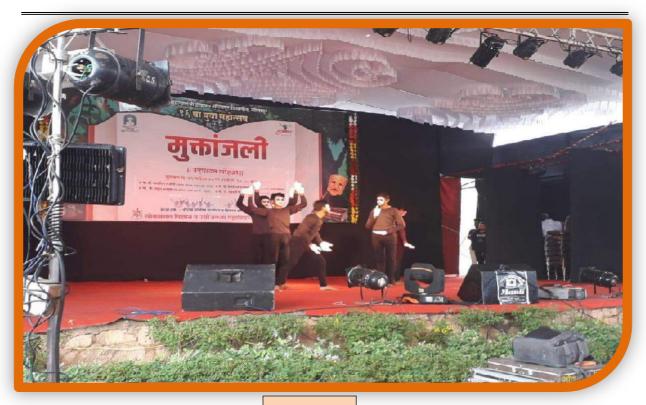

## STREET PLAY

**STREET PLAY** 

## Sahakar Maharshi Shankarrao Mohite-Patil Mahavidyalaya, Natepute Tal. Malshiras, Dist. Solapur (413109)

### **AOAR - 2021-22**

4.1.2 - The Institution has adequate facilities for cultural activities, sports, games (indoor, outdoor), gymnasium, yoga centre etc.

## **MIME**

**ONE-ACT-PLAY** 