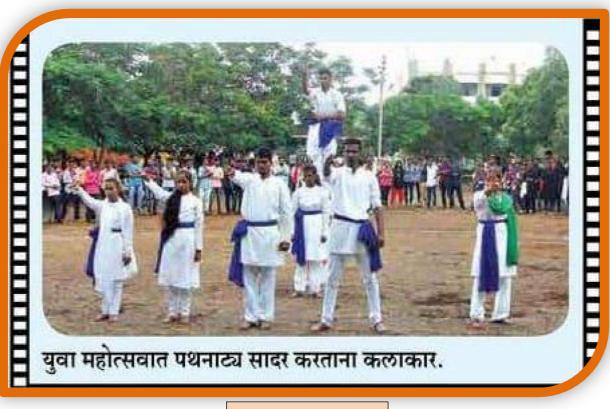

## Sahakar Maharshi Shankarrao Mohite-Patil Mahavidyalaya, Natepute Tal. Malshiras, Dist. Solapur (413109)

### **AOAR - 2021-22**

4.1.2 - The Institution has adequate facilities for cultural activities, sports, games (indoor, outdoor), gymnasium, yoga centre etc.



# **BEST COLLEGE AWARD**



**N.S.S. & SPORTS AWARDS** 

## Sahakar Maharshi Shankarrao Mohite-Patil Mahavidyalaya, Natepute Tal. Malshiras, Dist. Solapur (413109)

### AOAR - 2021-22

4.1.2 - The Institution has adequate facilities for cultural activities, sports, games (indoor, outdoor), gymnasium, yoga centre etc.



## STREET PLAY



**STREET PLAY** 

## Sahakar Maharshi Shankarrao Mohite-Patil Mahavidyalaya, Natepute Tal. Malshiras, Dist. Solapur (413109)

### **AOAR - 2021-22**

4.1.2 - The Institution has adequate facilities for cultural activities, sports, games (indoor, outdoor), gymnasium, yoga centre etc.



## **MIME**



**ONE-ACT-PLAY** 

## Sahakar Maharshi Shankarrao Mohite-Patil Mahavidyalaya, Natepute Tal. Malshiras, Dist. Solapur (413109)

### **AOAR - 2021-22**

4.1.2 - The Institution has adequate facilities for cultural activities, sports, games (indoor, outdoor), gymnasium, yoga centre etc.



## **FELICITATION BY VICE-CHANCELLOR**



**CLASSICAL SINGING** 

## Sahakar Maharshi Shankarrao Mohite-Patil Mahavidyalaya, Natepute Tal. Malshiras, Dist. Solapur (413109)

### **AOAR - 2021-22**

4.1.2 - Th