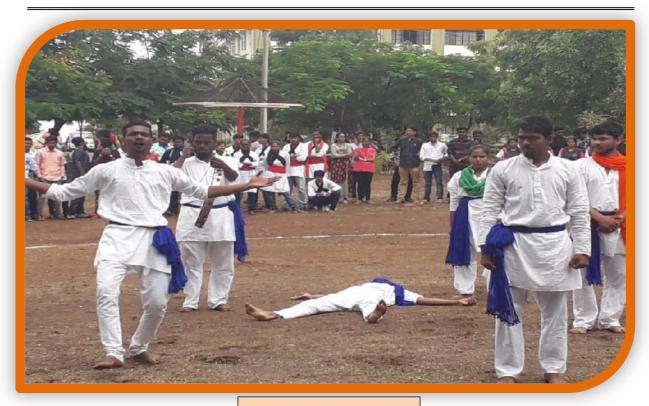

## Sahakar Maharshi Shankarrao Mohite-Patil Mahavidyalaya, Natepute Tal. Malshiras, Dist. Solapur (413109)

### **AOAR - 2021-22**

4.1.2 - The Institution has adequate facilities for cultural activities, sports, games (indoor, outdoor), gymnasium, yoga centre etc.



# **BEST COLLEGE AWARD**



**N.S.S. & SPORTS AWARDS** 

## Sahakar Maharshi Shankarrao Mohite-Patil Mahavidyalaya, Natepute Tal. Malshiras, Dist. Solapur (413109)

### AOAR - 2021-22

4.1.2 - The Institution has adequate facilities for cultural activities, sports, games (indoor, outdoor), gymnasium, yoga centre etc.



## STREET PLAY



**STREET PLAY** 

## Sahakar Maharshi Shankarrao Mohite-Patil Mahavidyalaya, Natepute Tal. Malshiras, Dist. Solapur (413109)

### **AOAR - 2021-22**

4.1.2 - The Institution has adequate facilities for cultural activities, sports, games (indoor, outdoor), gymnasium, yoga centre etc.



## **MIME**



**ONE-ACT-PLAY** 

## Sahakar Maharshi Shankarrao Mohite-Patil Mahavidyalaya, Natepute Tal. Malshiras, Dist. Solapur (413109)

### **AOAR - 2021-22**

4.1.2 - The Institution has adequate facilities for cultural activities, sports, games (indoor, outdoor), gymnasium, yoga centre etc.



## **FELICITATION BY VICE-CHANCELLOR**



**CLASSICAL SINGING** 

## Sahakar Maharshi Shankarrao Mohite-Patil Mahavidyalaya, Natepute Tal. Malshiras, Dist. Solapur (413109)

### **AOAR - 202