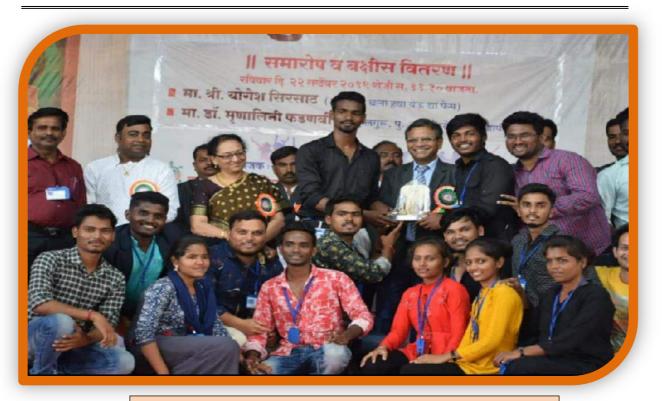

## Sahakar Maharshi Shankarrao Mohite-Patil Mahavidyalaya, Natepute Tal. Malshiras, Dist. Solapur (413109)

### **AOAR - 2021-22**

4.1.2 - The Institution has adequate facilities for cultural activities, sports, games (indoor, outdoor), gymnasium, yoga centre etc.

## **FELICITATION BY VICE-CHANCELLOR**

**CLASSICAL SINGING** 