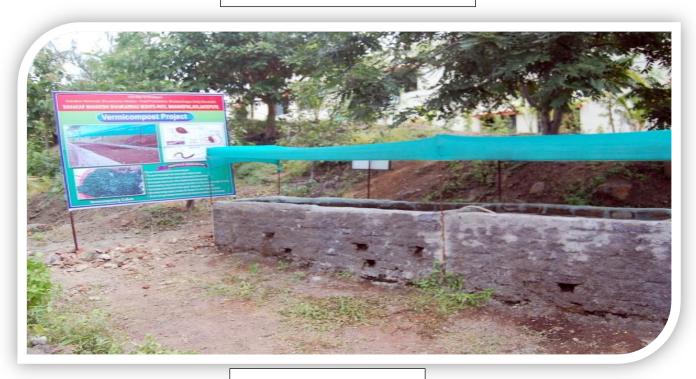

#### || SA VIDYA YA VIMUKTAYE ||

## SAHAKAR MAHARSHI SHANKARRAO MOHITE-PATIL MAHAVIDYALAYA, NATEPUTE

TAL. MALSHIRAS, DIST. SOLAPUR PIN – 413109

#### AQAR - 2020-21

7.1.3 Describe the facilities in the Institution for the management of the following types of degradable and non-degradable waste.



# LIQUID WASTE MANAGEMENT



LIQUID WASTE MANAGEMENT

#### || SA VIDYA YA VIMUKTAYE ||

#### SAHAKAR MAHARSHI SHANKARRAO MOHITE-PATIL MAHAVIDYALAYA, NATEPUTE

TAL. MALSHIRAS, DIST. SOLAPUR PIN – 413109

# **AQAR - 2020-21**

7.1.3 Describe the facilities in the Institution for the management of the following types of degradable and non-degradable waste.



## **VERMI COMPOSTING**



**CCTV CAMERA - 4**