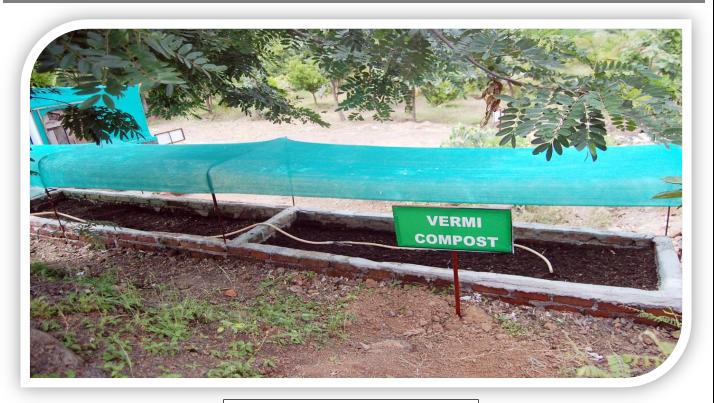

#### || SA VIDYA YA VIMUKTAYE ||

## SAHAKAR MAHARSHI SHANKARRAO MOHITE-PATIL MAHAVIDYALAYA, NATEPUTE

TAL. MALSHIRAS, DIST. SOLAPUR PIN – 413109

#### AQAR - 2020-21

7.1.3 Describe the facilities in the Institution for the management of the following types of degradable and non-degradable waste.



# LIQUID WASTE MANAGEMENT



LIQUID WASTE MANAGEMENT

#### || SA VIDYA YA VIMUKTAYE ||

#### SAHAKAR MAHARSHI SHANKARRAO MOHITE-PATIL MAHAVIDYALAYA, NATEPUTE

TAL. MALSHIRAS, DIST. SOLAPUR PIN – 413109

# **AQAR - 2020-21**

7.1.3 Describe the facilities in the Institution for the management of the following types of degradable and non-degradable waste.



## **VERMI COMPOSTING**



**CCTV CAMERA - 4**