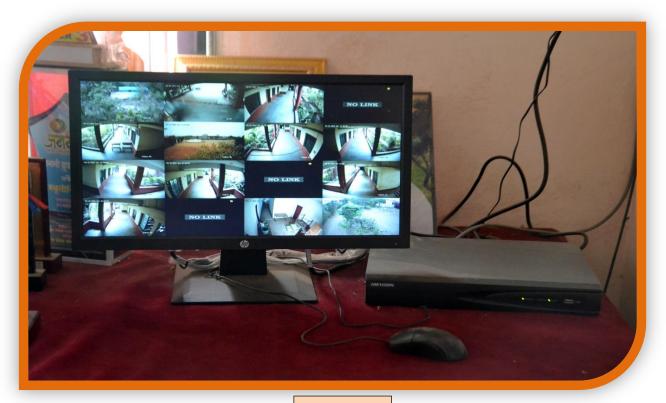

ahakar Maharshi Shankarrao Mohite-Patil Mahavidyalaya, Natepute Tal. Malshiras, Dist. Solapur (413109)

### **AQAR - 2020-21**

6.5.2 - The institution reviews its teaching learning process, structures & methodologies of operations and learning outcomes at periodic intervals through IQAC set up as per norms and recorded the incremental improvement in various activities



### **SEMINAR HALL WITH ICT**



**WIFI ROUTER** 

### Sahakar Maharshi Shankarrao Mohite-Patil Mahavidyalaya, Natepute Tal. Malshiras, Dist. Solapur (413109)

### AQAR - 2020-21

6.5.2 - The institution reviews its teaching learning process, structures & methodologies of operations and learning outcomes at periodic intervals through IQAC set up as per norms and recorded the incremental improvement in various activities



D.V.R.



**CC TV SURVEILLANCE** 

### Sahakar Maharshi Shankarrao Mohite-Patil Mahavidyalaya, Natepute Tal. Malshiras, Dist. Solapur (413109)

### AQAR - 2020-21

6.5.2 - The institution reviews its teaching learning process, structures & methodologies of operations and learning outcomes at periodic intervals through IQAC set up as per norms and recorded the incremental improvement in various

activities



### **BIO METRIC**



**CC TV CAMPUS COVERAGE** 

### Sahakar Maharshi Shankarrao Mohite-Patil Mahavidyalaya, Natepute Tal. Malshiras, Dist. Solapur (413109)

### **AQAR - 2020-21**

6.5.2 - The institution reviews its teaching learning process, structures & methodologies of operations and learning outcomes at periodic intervals through IQAC set up as per norms and recorded the incre