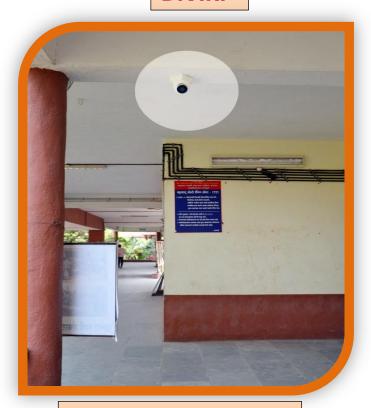

arshi Shankarrao Mohite-Patil Mahavidyalaya, Natepute Tal. Malshiras, Dist. Solapur (413109)

### **AQAR - 2020-21**

6.5.2 - The institution reviews its teaching learning process, structures & methodologies of operations and learning outcomes at periodic intervals through IQAC set up as per norms and recorded the incremental improvement in various activities



### **SEMINAR HALL WITH ICT**



**WIFI ROUTER** 

### Sahakar Maharshi Shankarrao Mohite-Patil Mahavidyalaya, Natepute Tal. Malshiras, Dist. Solapur (413109)

### AQAR - 2020-21

6.5.2 - The institution reviews its teaching learning process, structures & methodologies of operations and learning outcomes at periodic intervals through IQAC set up as per norms and recorded the incremental improvement in various activities



D.V.R.



**CC TV SURVEILLANCE** 

### Sahakar Maharshi Shankarrao Mohite-Patil Mahavidyalaya, Natepute Tal. Malshiras, Dist. Solapur (413109)

### AQAR - 2020-21

6.5.2 - The institution reviews its teaching learning process, structures & methodologies of operations and learning outcomes at periodic intervals through IQAC set up as per norms and recorded the incremental improvement in various

activities



### **BIO METRIC**



**CC TV CAMPUS COVERAGE** 

### Sahakar Maharshi Shankarrao Mohite-Patil Mahavidyalaya, Natepute Tal. Malshiras, Dist. Solapur (413109)

### **AQAR - 2020-21**

6.5.2 - The institution reviews its teaching learning process, structures & methodologies of operations and learning outcomes at periodic intervals through IQAC set up as per norms and recorded the incremental imp