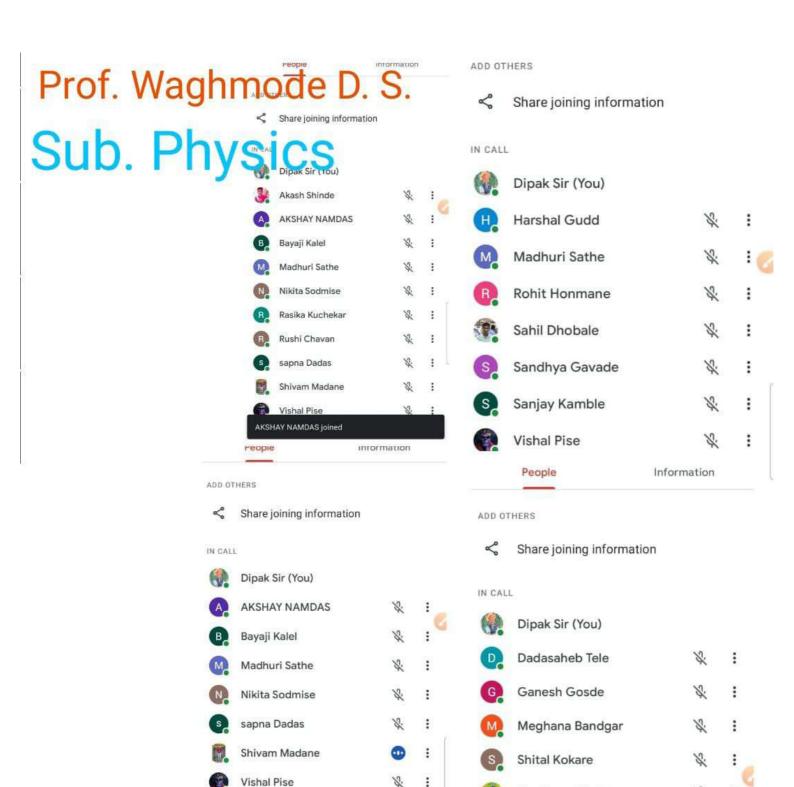

Prof. Miss. Bansode N. K

Sub. Zoology

Prof. Pawar S. U.

Sub. Physics

Control to the control

Concern physics between with a of

....

AND REAL PROPERTY.