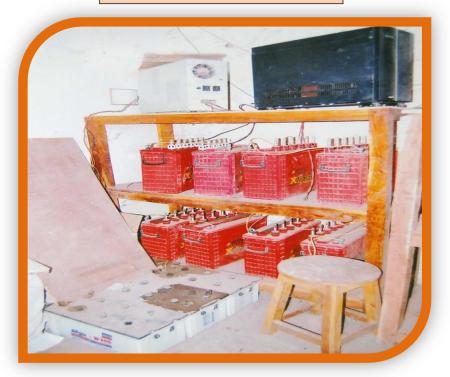

*DAILY WAGES WORKERS**



## **DAILY WAGES WORKERS**

#### Sahakar Maharshi Shankarrao Mohite-Patil Mahavidyalaya, Natepute Tal. Malshiras, Dist. Solapur (413109)

## $\underline{AQAR-2020\text{-}21}$

4.4.2 - There are established systems and procedures for maintaining and utilizing physical, academic and support facilities - laboratory, library, sports complex, computers, classrooms etc.



## **N.S.S. VOLUNTEERS**



# **N.S.S. VOLUNTEERS**

## Sahakar Maharshi Shankarrao Mohite-Patil Mahavidyalaya, Natepute Tal. Malshiras, Dist. Solapur (413109)

#### <u>AQAR - 2020-21</u>

4.4.2 - There are established systems and procedures for maintaining and utilizing physical, academic and support facilities - laboratory, library, sports complex, computers, classrooms etc.



**GENERATOR ROOM** 



**POWER BACKLUP** 

## Sahakar Maharshi Shankarrao Mohite-Patil Mahavidyalaya, Natepute Tal. Malshiras, Dist. Solapur (413109)

## <u>AQAR - 2020-21</u>

4.4.2 - There are established systems and procedures for maintaining and utilizing physical, academic and support facilities - laboratory, library, sports complex, computers, classrooms etc.







WATER FACILITY

## Sahakar Maharshi Shankarrao Mohite-Patil Mahavidyalaya, Natepute Tal. Malshiras, Dist. Solapur (413109)

#### <u>AQAR - 2020-21</u>

4.4.2 - There are established systems and procedures for maintaining and utilizing physical, academic and support facilities - laboratory, library, sports complex, computers, classrooms etc.



## LIBRARY CIRCULATION UNIT



**INTERNET ROOM** 

## Sahakar Maharshi Shankarrao Mohite-Patil Mahav