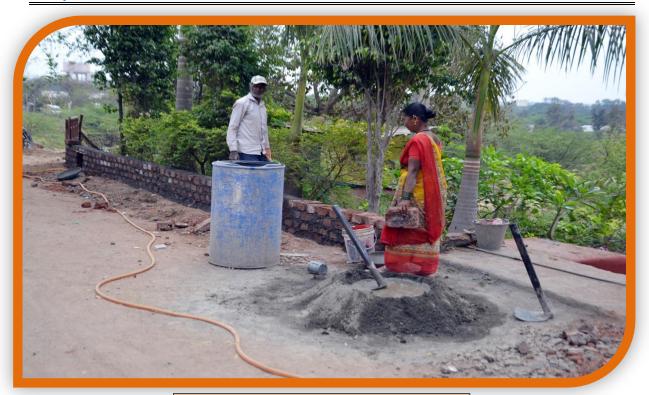

## Sahakar Maharshi Shankarrao Mohite-Patil Mahavidyalaya, Natepute Tal. Malshiras, Dist. Solapur (413109)

## <u>AQAR - 2020-21</u>

4.4.2 - There are established systems and procedures for maintaining and utilizing physical, academic and support facilities - laboratory, library, sports complex, computers, classrooms etc.



## **DAILY WAGES WORKERS**



## **DAILY WAGES WORKERS**

#### Sahakar Maharshi Shankarrao Mohite-Patil Mahavidyalaya, Natepute Tal. Malshiras, Dist. Solapur (413109)

## $\underline{AQAR-2020\text{-}21}$

4.4.2 - There are established systems and procedures for maintaining and utilizing physical, academic and support facilities - laboratory, library, sports complex, computers, classrooms etc.



## **N.S.S. VOLUNTEERS**



# **N.S.S. VOLUNTEERS**

## Sahakar Maharshi Shankarrao Mohite-Patil Mahavidyalaya, Natepute Tal. Malshiras, Dist. Solapur (413109)

#### <u>AQAR - 2020-21</u>

4.4.2 - There are established systems and procedures for maintaining and utilizing physical, academic and support facilities - laboratory, library, sports complex, computers, classrooms etc.



**GENERATOR ROO