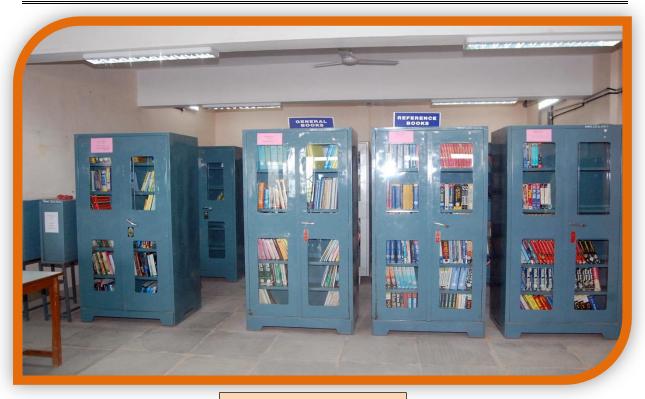

## Sahakar Maharshi Shankarrao Mohite-Patil Mahavidyalaya, Natepute Tal. Malshiras, Dist. Solapur (413109)

#### $\underline{AQAR-2020\text{-}21}$

4.4.2 - There are established systems and procedures for maintaining and utilizing physical, academic and support facilities - laboratory, library, sports complex, computers, classrooms etc.

# **STACK SECTION**