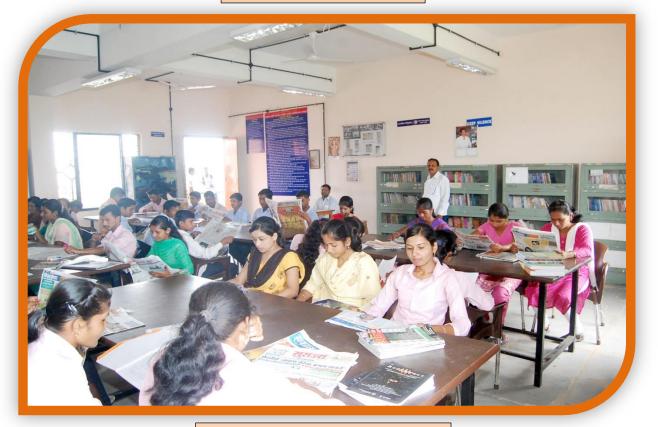

## Sahakar Maharshi Shankarrao Mohite-Patil Mahavidyalaya, Natepute Tal. Malshiras, Dist. Solapur (413109)

#### <u>AQAR - 2020-21</u>

4.4.2 - There are established systems and procedures for maintaining and utilizing physical, academic and support facilities - laboratory, library, sports complex, computers, classrooms etc.

**READING ROOM** 

**PERIODICAL SECTION** 