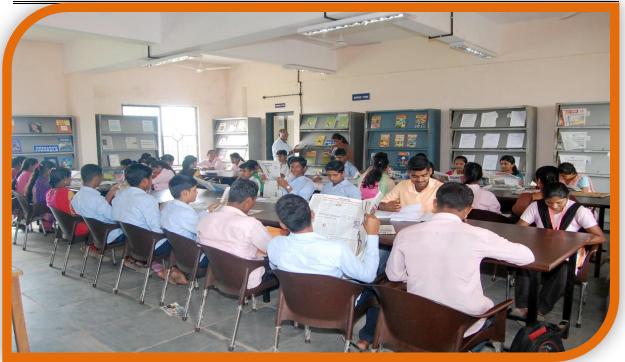

## Sahakar Maharshi Shankarrao Mohite-Patil Mahavidyalaya, Natepute Tal. Malshiras, Dist. Solapur (413109)

#### <u>AQAR - 2020-21</u>

4.4.2 - There are established systems and procedures for maintaining and utilizing physical, academic and support facilities - laboratory, library, sports complex, computers, classrooms etc.

**READING ROOM** 

**PERIODICAL SECTION** 