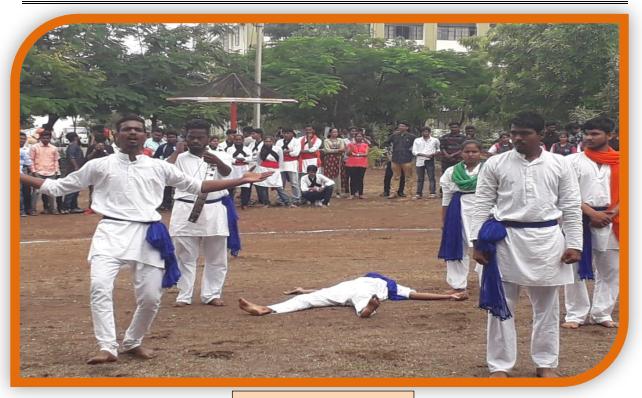

# Sahakar Maharshi Shankarrao Mohite-Patil Mahavidyalaya, Natepute Tal. Malshiras, Dist. Solapur (413109)

# <u>AQAR - 2020-21</u>

**4.1.2 - The Institution has adequate facilities for cultural activities, sports, games** (indoor, outdoor), gymnasium, yoga centre etc.



# **BEST COLLEGE AWARD**



#### Sahakar Maharshi Shankarrao Mohite-Patil Mahavidyalaya, Natepute Tal. Malshiras, Dist. Solapur (413109)

# <u>AQAR - 2020-21</u>

**4.1.2** - The Institution has adequate facilities for cultural activities, sports, games (indoor, outdoor), gymnasium, yoga centre etc.



# **STREET PLAY**



# Sahakar Maharshi Shankarrao Mohite-Patil Mahavidyalaya, Natepute Tal. Malshiras, Dist. Solapur (413109)

# <u>AQAR - 2020-21</u>

**4.1.2 - The Institution has adequate facilities for cultural activities, sports, games** (indoor, outdoor), gymnasium, yoga centre etc.







#### Sahakar Maharshi Shankarrao Mohite-Patil Mahavidyalaya, Natepute Tal. Malshiras, Dist. Solapur (413109)

# <u>AQAR – 2020-21</u>

**4.1.2** - The Institution has adequate facilities for cultural activities, sports, games (indoor, outdoor), gymnasium, yoga centre etc.



**FELICITATION BY VICE-CHANCELLOR** 



# Sahakar Maharshi Shankarrao Mohite-Patil Mahavidyalaya, Natepute Tal. Malshiras, Dist. Solapur (413109)

### <u>AQAR - 2020-21</u>

**4.1.2 - The Institution has adequate facilities