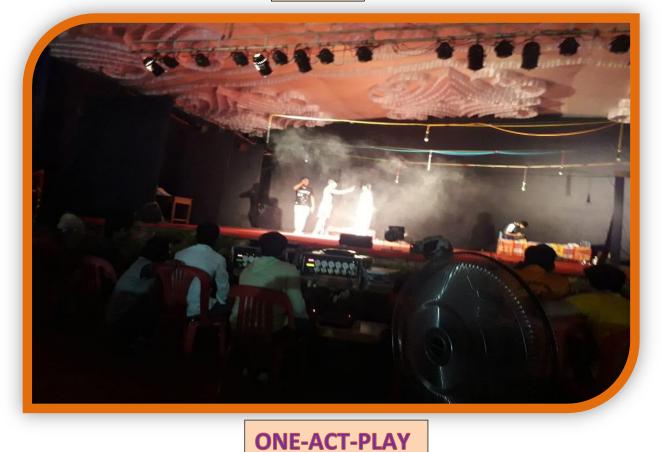

# Sahakar Maharshi Shankarrao Mohite-Patil Mahavidyalaya, Natepute Tal. Malshiras, Dist. Solapur (413109)

### <u>AQAR - 2020-21</u>

**4.1.2 - The Institution has adequate facilities for cultural activities, sports, games** (indoor, outdoor), gymnasium, yoga centre etc.

**SHORT PLAY** 

WINNER TEAM OF CULTURAL DEPT.