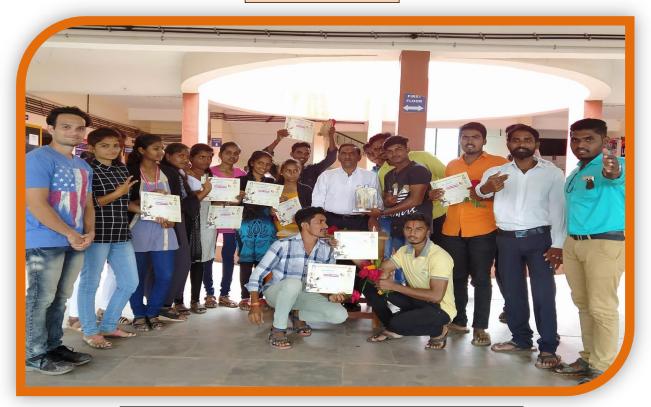

# **BEST COLLEGE AWARD**

#### Sahakar Maharshi Shankarrao Mohite-Patil Mahavidyalaya, Natepute Tal. Malshiras, Dist. Solapur (413109)

# <u>AQAR - 2020-21</u>

**4.1.2** - The Institution has adequate facilities for cultural activities, sports, games (indoor, outdoor), gymnasium, yoga centre etc.