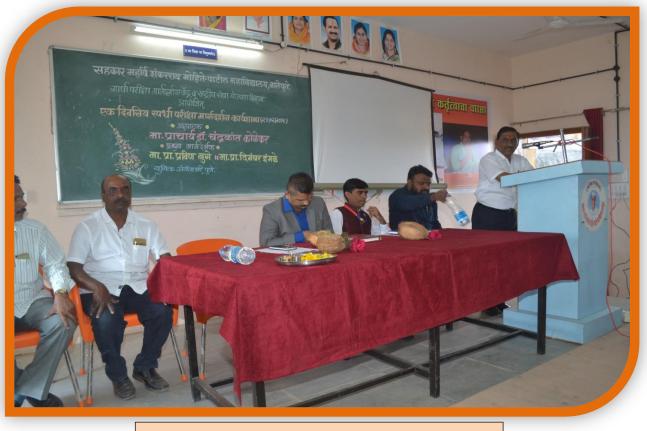

# <u>AQAR – 2020-21</u>

**4.1.2** - The Institution has adequate facilities for cultural activities, sports, games (indoor, outdoor), gymnasium, yoga centre etc.

**FELICITATION BY VICE-CHANCELLOR** 

# Sahakar Maharshi Shankarrao Mohite-Patil Mahavidyalaya, Natepute Tal. Malshiras, Dist. Solapur (413109)