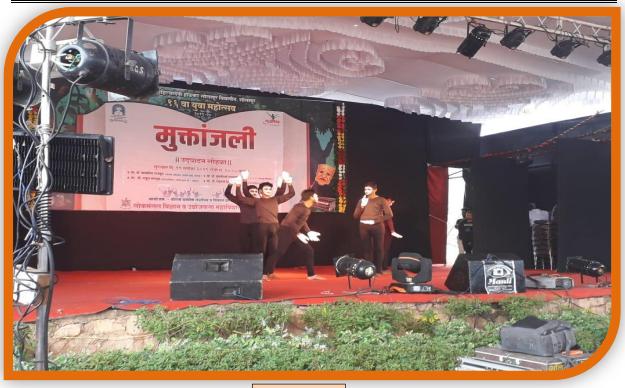

# Sahakar Maharshi Shankarrao Mohite-Patil Mahavidyalaya, Natepute Tal. Malshiras, Dist. Solapur (413109)

# <u>AQAR - 2020-21</u>

**4.1.2 - The Institution has adequate facilities for cultural activities, sports, games** (indoor, outdoor), gymnasium, yoga centre etc.