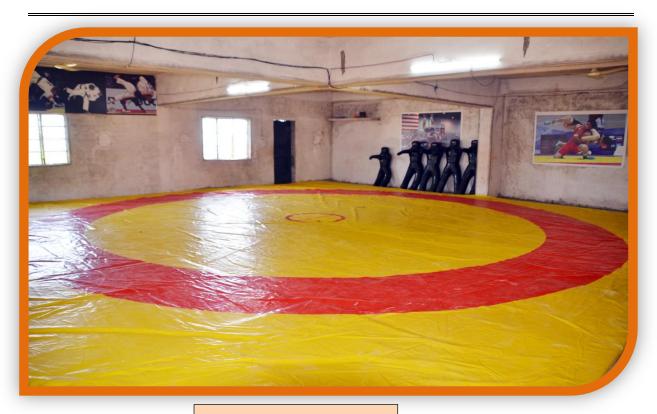

#### Sahakar Maharshi Shankarrao Mohite-Patil Mahavidyalaya, Natepute Tal. Malshiras, Dist. Solapur (413109)

# <u>AQAR - 2020-21</u>

**4.1.2** - The Institution has adequate facilities for cultural activities, sports, games (indoor, outdoor), gymnasium, yoga centre etc.

WRESTLING MAT