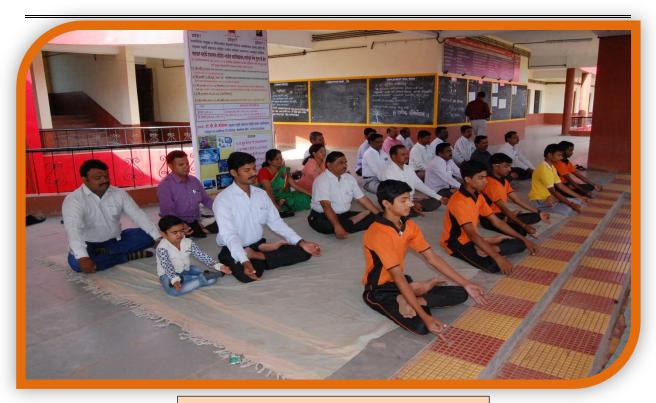

laya, Natepute Tal. Malshiras, Dist. Solapur (413109)

# <u>AQAR - 2020-21</u>

**4.1.2** - The Institution has adequate facilities for cultural activities, sports, games (indoor, outdoor), gymnasium, yoga centre etc.



WRESTLING MAT



### Sahakar Maharshi Shankarrao Mohite-Patil Mahavidyalaya, Natepute Tal. Malshiras, Dist. Solapur (413109)

## <u>AQAR - 2020-21</u>

**4.1.2 - The Institution has adequate facilities for cultural activities, sports, games** (indoor, outdoor), gymnasium, yoga centre etc.



PLAYGROUND



# Sahakar Maharshi Shankarrao Mohite-Patil Mahavidyalaya, Natepute Tal. Malshiras, Dist. Solapur (413109)

## <u>AQAR - 2020-21</u>

**4.1.2 - The Institution has adequate facilities for cultural activities, sports, games** (indoor, outdoor), gymnasium, yoga centre etc.



# **INTERNATIONAL YOGA DAY**



# **INTERNATIONAL YOGA DAY**