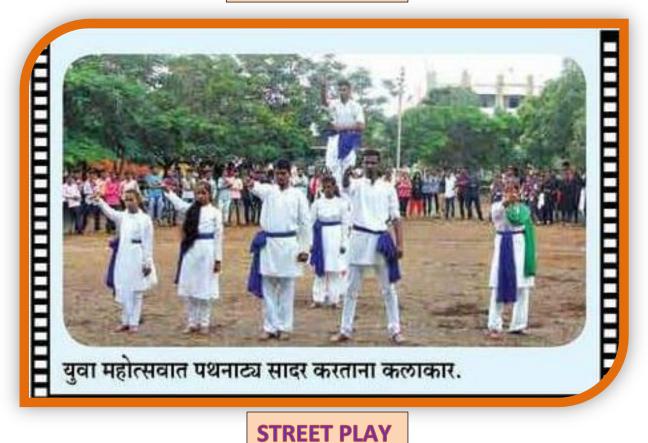

# Sahakar Maharshi Shankarrao Mohite-Patil Mahavidyalaya, Natepute Tal. Malshiras, Dist. Solapur (413109)

# <u>AQAR - 2020-21</u>

**4.1.2 - The Institution has adequate facilities for cultural activities, sports, games** (indoor, outdoor), gymnasium, yoga centre etc.



# **BEST COLLEGE AWARD**



#### Sahakar Maharshi Shankarrao Mohite-Patil Mahavidyalaya, Natepute Tal. Malshiras, Dist. Solapur (413109)

# <u>AQAR - 2020-21</u>

**4.1.2** - The Institution has adequate facilities for cultural activities, sports, games (indoor, outdoor), gymnasium, yoga centre etc.



# **STREET PLAY**



# Sahakar Maharshi Shankarrao Mohite-Patil Mahavidyalaya, Natepute Tal. Malshiras, Dist. Solapur (413109)

# <u>AQAR - 2020-21</u>

**4.1.2 - The Institution has adequate facilities for cultural activities, sports, games** (indoor, outdoor), gymnasium, yoga centre etc.







#### Sahakar Maharshi Shankarrao Mohite-Patil Mahavidyalaya, Natepute Tal. Malshiras, Dist. Solapur (413109)

# <u>AQAR – 2020-21</u>

**4.1.2** - The Institution has adequate facilities for cultural activities, sports, games (indoor, outdoor), gymnasium, yoga centre etc.



**FELICITATION BY VICE-CHANCELLOR** 



# Sahakar Maharshi Shankarrao Mohite-Patil Mahavidyalaya, Natepute Tal. Malshiras, Dist. Solapur (413109)

### <u>AQAR - 2020-21</u>

**4.1.2 - The Institution has adequate facilities for cultural activiti