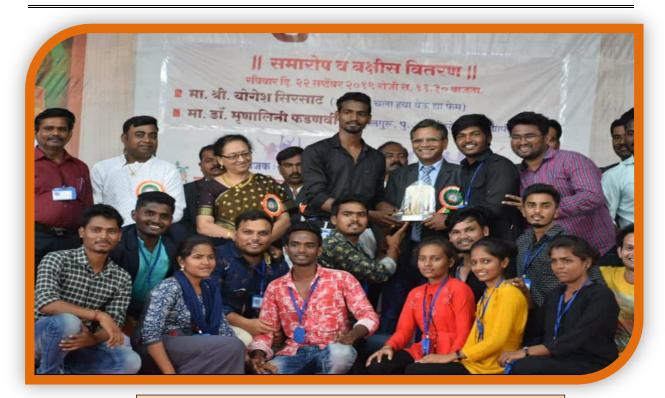

#### Sahakar Maharshi Shankarrao Mohite-Patil Mahavidyalaya, Natepute Tal. Malshiras, Dist. Solapur (413109)

# <u>AQAR – 2020-21</u>

**4.1.2** - The Institution has adequate facilities for cultural activities, sports, games (indoor, outdoor), gymnasium, yoga centre etc.

**FELICITATION BY VICE-CHANCELLOR** 