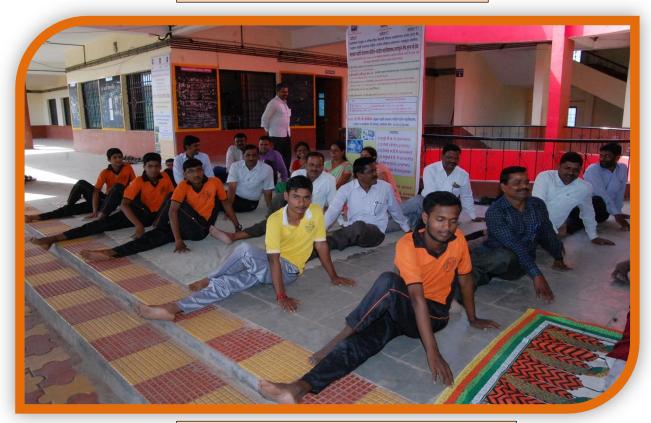

# Sahakar Maharshi Shankarrao Mohite-Patil Mahavidyalaya, Natepute Tal. Malshiras, Dist. Solapur (413109)

## <u>AQAR - 2020-21</u>

**4.1.2 - The Institution has adequate facilities for cultural activities, sports, games** (indoor, outdoor), gymnasium, yoga centre etc.

# **INTERNATIONAL YOGA DAY**