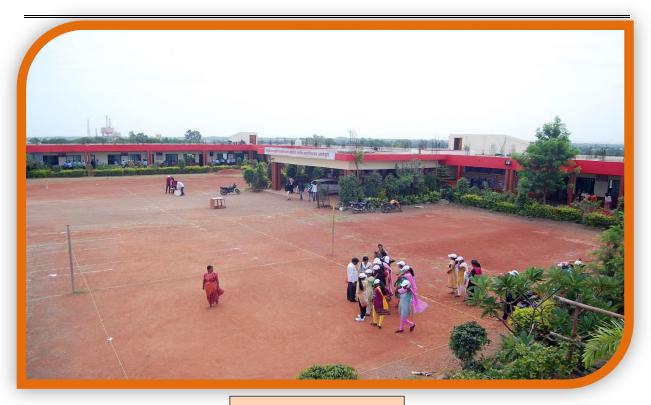

### Sahakar Maharshi Shankarrao Mohite-Patil Mahavidyalaya, Natepute Tal. Malshiras, Dist. Solapur (413109)

## <u>AQAR - 2020-21</u>

**4.1.2 - The Institution has adequate facilities for cultural activities, sports, games** (indoor, outdoor), gymnasium, yoga centre etc.

PLAYGROUND