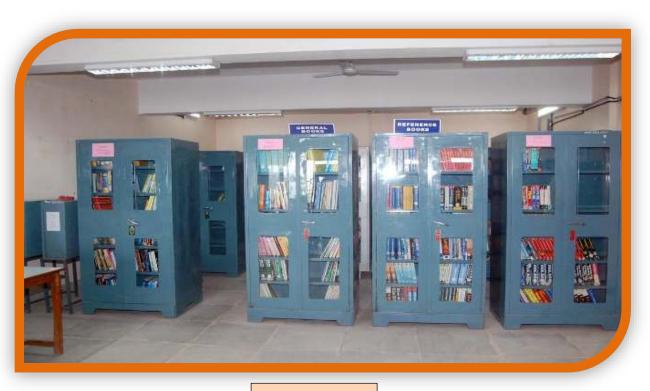

### <u>AQAR - 2020-21</u>

4.1.1 - The Institution has adequate infrastructure and physical facilities for teachinglearning. viz., classrooms, laboratories, computing equipment etc.

**SEMINAR HALL** 

**READING ROOM** 

### <u>AQAR - 2020-21</u>

4.1.1 - The Institution has adequate infrastructure and physical facilities for teachinglearning. viz., classrooms, laboratories, computing equipment etc.

**READING ROOM** 