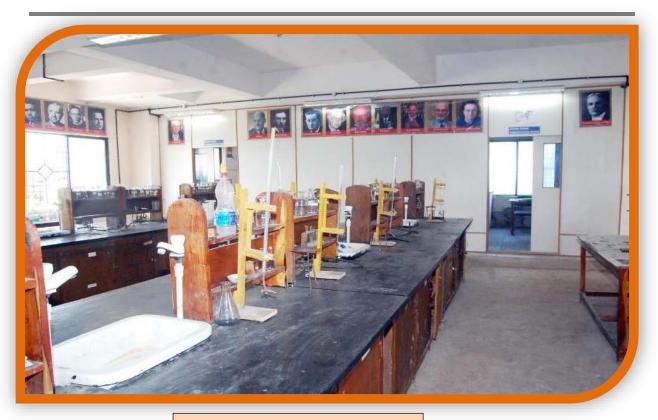

# **DEPT. OF CHEMISTRY**

# **DEPT. OF CHEMISTRY**

Sahakar Maharshi Shankarrao Mohite-Patil Mahavidyalaya, Natepute Tal. Malshiras, Dist. Solapur (413109)