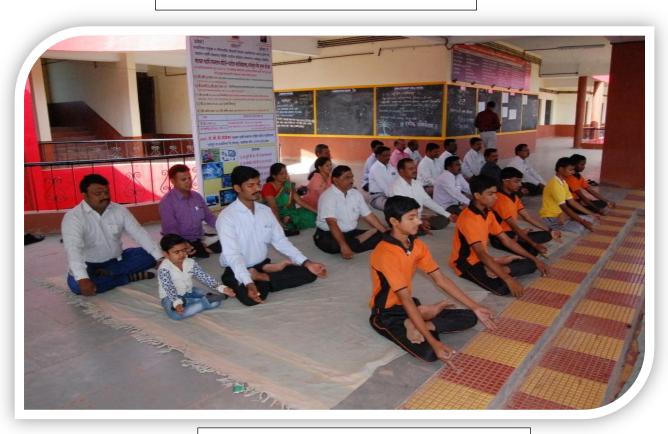

#### || SA VIDYA YA VIMUKTAYE ||

#### SAHAKAR MAHARSHI SHANKARRAO MOHITE-PATIL MAHAVIDYALAYA, NATEPUTE

TAL. MALSHIRAS, DIST. SOLAPUR PIN – 413109

## **AQAR - 2020-21**

3.3.1 Extension activities are carried out in the neighbourhood community, sensitizing students to social issues, for their holistic development, and impact thereof during the year.

#### **VACHAN PRERNA DIN**

**YOGA DAY** 

AQAR – 2020-21 3