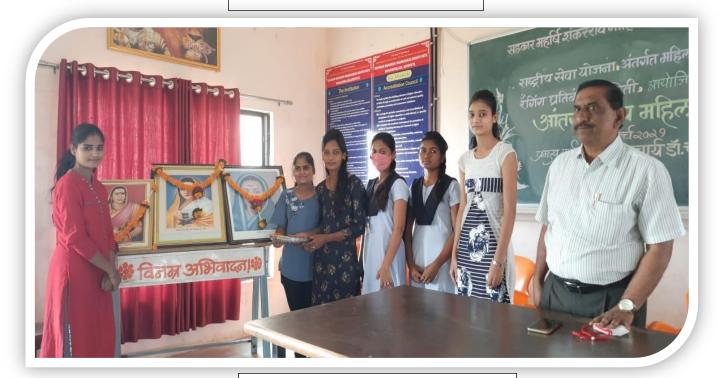

## **AQAR - 2020-21**

3.3.1 Extension activities are carried out in the neighbourhood community, sensitizing students to social issues, for their holistic development, and impact thereof during the year.

#### **WOMENS DAY**

**WOMENS DAY** 

AQAR - 2020-21