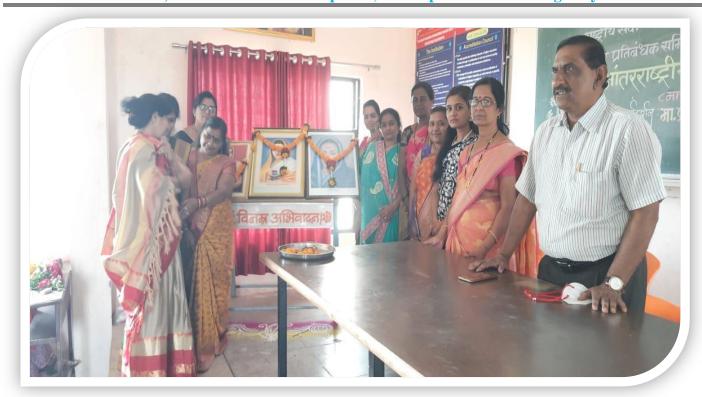

## **AQAR - 2020-21**

3.3.1 Extension activities are carried out in the neighbourhood community, sensitizing students to social issues, for their holistic development, and impact thereof during the year.

#### **WOMENS DAY**

**WOMENS DAY** 

AQAR - 2020-21