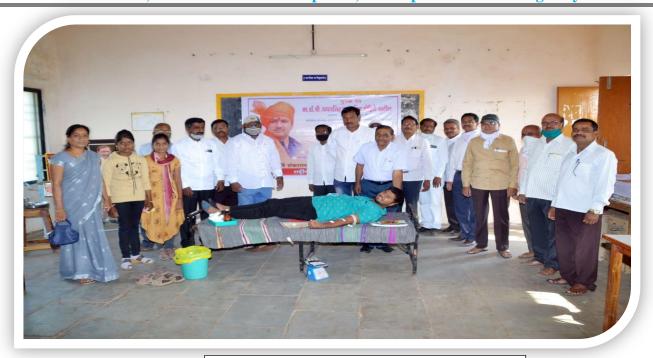

#### AQAR - 2020-21

3.3.1 Extension activities are carried out in the neighbourhood community, sensitizing students to social issues, for their holistic development, and impact thereof during the year.

### **BLOOD DONATION**

TREE PLANTATION