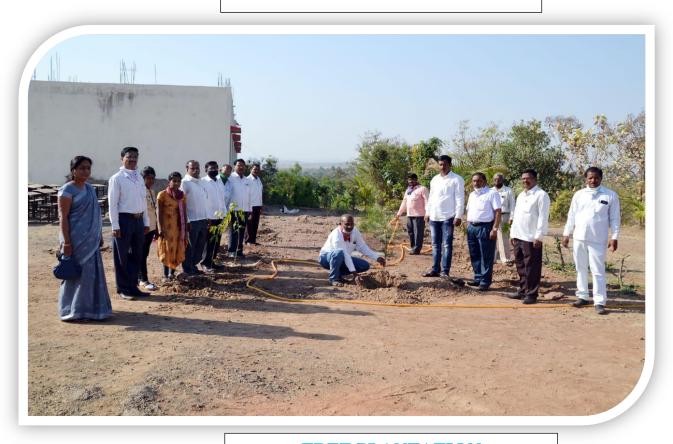

#### AQAR - 2020-21

3.3.1 Extension activities are carried out in the neighbourhood community, sensitizing students to social issues, for their holistic development, and impact thereof during the year.

### **BLOOD DONATION**

TREE PLANTATION