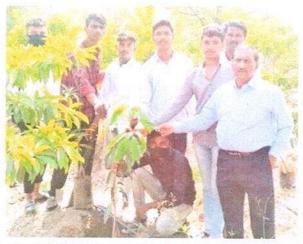

Title of the Programme:

"Tree Plantation"

Date:

29/06/2021 & 30/06/2021

Time:

10.00 am

Organizing Dept/Committee/Cell: National Service Scheme

**College Campus** 

Teacher Participants:

30

Non-teaching Participants:

Students Participants:

00

- Purpose: To spread the awareness regarding Tree plantation among the Student.
- Outcome: : It helps to understand how to plant trees and it helps to maintain Bio-Diversity.

### **Details of the Programme:**

In presence of following Eminent Personalities

- 1) Hon, Ramhari Rupnawar-Patil
- 2) Principal Dr. C. B. Kolekar
- 3) Hon. Sunil Gajakas
- 4) Hon. Sunil Rant.

Description of the Programme:

S.M.S.M.P. college organized an event on tree plantation on the program aimed to plant more saplings in the college and all around as well Teachers also participated in that event to help students. At first, we started to implant seedlings along the central road of the college and then along all sides of the main ground. Overall, this was an excellent and glorious even for all.