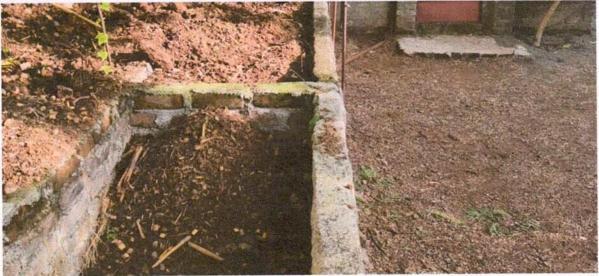

### VERMICOMPOSTING AND VERMICULTURE REPORT

Vermicomposting is famous the fertilizer. Vermicomposting is a process of making improved compost with the use of earthworms (*Eisenia fetida*). In this methods recycled agricultural wastes and our college wastes to yield quality compost. Earthworms eat biomass and excrete it in digested form called worm casts. Worm is called as Black gold. It is organic manure with rich nutrients; growth promoting substances useful in soil microorganism and it improve physicochemical and biological activity of plants. It is useful in raising seedlings in horticulture crop and crop production.

Bed was revolved once after 30 days to maintain aeration and for proper decomposition

Compost becomes prepared in 45-50 days

Organic fertilizer was produced from the vermicompost unit. The faculty memmbers of the college appreciated the efforts of the students and encourage them by purchasing the manure prepared by students for their gardening purpose