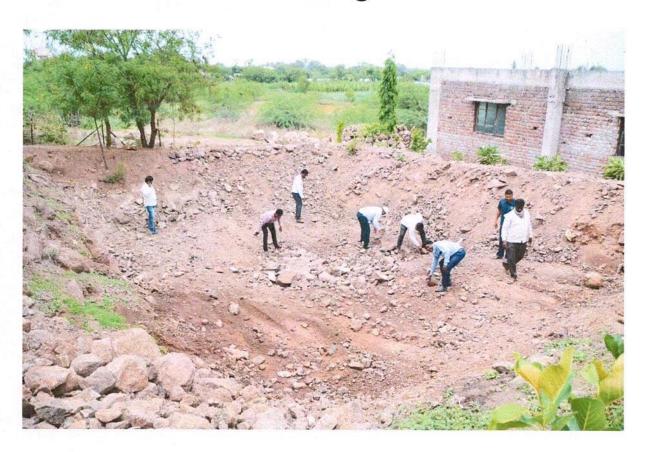

## WATER CONSERVATION

Before Filling

After Filling

Boar well

Drip Irrigation System