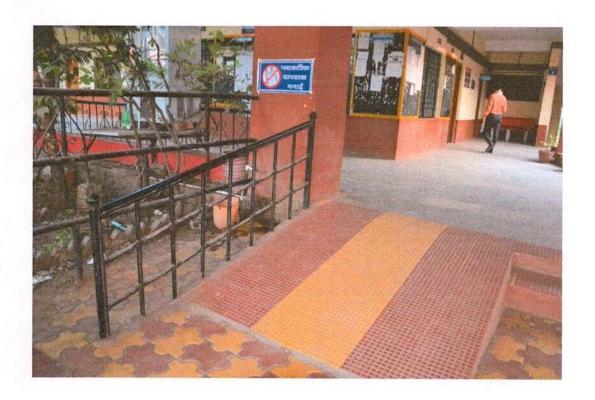

ी कल्याणकारी संस्था यांच्या वतीने माजी विद्यार्थी यांचा स्नेह मेळावा रविवार दिनांक ५ मार्च २०२३ रोजी होणार आहे कार्यक्रमास प्रमुख अतिथी म्हणून महाविद्यालयाच्या चेअर पर्सन तसेच सिनेट व व्यवस्थापन परिषद पु. अ. हो. सोलापूर विद्यापीठाच्या पद्मजादेवी प्रतापसिंह मोहिते पाटील व कार्यक्रमाचे अध्यक्षस्थानी महाराष्ट्र राज्य कुस्तीकर परिषदेचे कार्याध्यक्ष राष्ट्रीय काँग्रेस पक्षाचे जिल्हाध्यक्ष व ऑल इंडिया काँग्रेस कमिटीचे सदस्य डॉक्टर धवलसिंह मोहिते पाटील उपस्थित राहणार आहेत व या मेळाव्यात विद्यार्थ्यांना मार्गदर्शन करणार आहेत मेळाव्याची संपूर्ण तयारी झाली आहे.

- प्रा.डॉ.चंद्रकांत कोळेकर शंकरराव मोहिते पाटील महाविद्यालय, नातेपुते

साठे, प्रा. कुमारी वायमोडे, प्रा. वैभव गवळी यांनी कार्यक्रम पार पाडण्यासाठी परिश्रम येतले.



## DISABLED FRIENDLY ENVIRONMENT











M reverse of the second of the









### | | Sa Vidva Ya Vimuktave | |

Sahakar Maharshi Shankarrao Mohite-Patil Pratishthan, Shankarnagar Akluj Sanchalit



### Sahakar Maharshi Shankarrao Mohite-Patil Mahavidyalaya, Natepute.

Tal. Malshiras, Dist. Solapur

### DEPARTMENT OF NATIONAL SERVICE SCHEME

REPORT OF THE PROGRAMME



Academic Year - 2021-22

- Type of the Programme: Curricular/Co-curricular/Extra-curricular
- Type of the Programme: Seminar/Conference/Workshop/Guest Lecture/Other

Title of the Programme:

"Tree Plantation"

Date:

29/06/2021 & 30/06/2021

Time:

10.00 am

Organizing Dept/Committee/Cell: National Service Scheme

**College Campus** 

Teacher Participants:

30

Non-teaching Participants:

Students Participants:

00

- Purpose: To spread the awareness regarding Tree plantation among the Student.