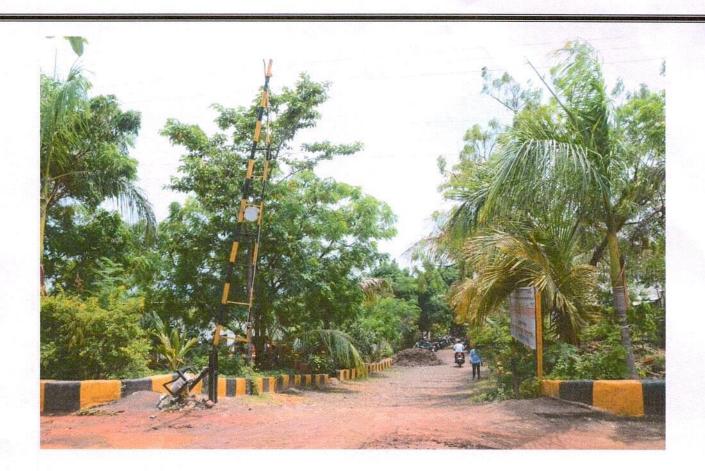

# CLEAN AND GREEN CAMPUS INITIATIVES

#### BOTANICAL GARDEN OF COLLEGE

A botanical garden, or botanic garden, is a garden containing a known collection of living plants for the purposes of scientific research, conservation, display, and education. These include various wild trees, ornamental, flowering, herbs, climbers, palms, fruit plants, medicinal plants, cacti, and succulents are collected from various part of our regions. Through various campus programmes, the NSS unit and Department of Botany students planted and conserved close to 2500 plant specimens at our college.