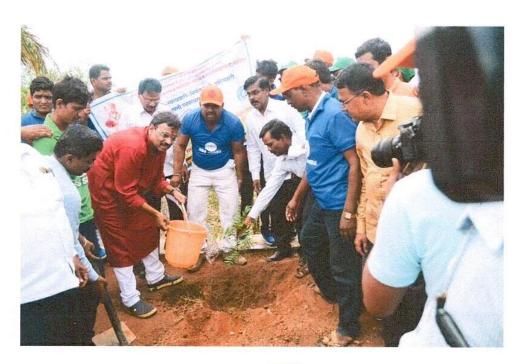

## डॉ.धवलसिंह मोहिते-पाटील यांच्या वाढदिवसानिमित्त विविध कार्यक्रम

चातेपुते : सहकार महर्षी शंकरराव मोहिते
 -पाटील महाविद्यालय येथे महाराष्ट्र राज्य कुरतीकर
 परिषदेचे कार्याध्यक्ष तथा राष्ट्रीय काँग्रेस पक्षाचे
 जिल्हाध्यक्ष व ऑल इंडिया काँग्रेस किमटीचे
 सदस्य महाविद्यालयाचे संचालक डाॅ. धवलिसंह
 मोहिते -पाटील यांच्या वाढिदवसाचे औचित्य साधूल
 महाविद्यालयामध्ये रक्तदान शिबिर, वृक्षारोपण,
 आरोग्य तपासणी असे विविध कार्यक्रम घेण्यात
 आले. यावेळी महाविद्यालयाचे विद्यार्थी प्राध्यापक,
 प्राध्यापिका, शिक्षक शिक्षक तर कर्मचारी असे
 एकूण ८७ रक्तदात्यांनी रक्तदान करून डाॅ.
 धवलिसंह मोहिते-पाटील यांना शुभेच्छा दिल्या.

महाविद्यालयाचे प्राचार्य डॉ. चंद्रकांत कोळेकर यांच्या हरते महाविद्यालयाच्या प्रांगणात वृक्षारोपण करण्यात आले. तसेच महिला मुलींची हिमोन्लोबिन तपासणी व विद्यार्थ्यांची आरोग्याची तपासणी वैद्यकीय अधिकारी यांच्याकडून करून घेण्यात आली. सदर वरील कार्यक्रम महाविद्यालयाचे प्राचार्य डॉ. चंद्रकांत कोळेकर यांच्या मार्गदर्शनाखाली येण्यात आला असून प्राध्यापक डॉ. बाळासाहेब निकम, प्रा.जगदीश मुळीक, प्रा.सुहास नलवडे, प्रा. उत्तम सावंत, प्रा. राजेंद्र खंदारे, प्रा.डी.एम. साळवे, प्रा.आर.ए. शेख, प्रा. सोपान सुरवसे, प्रा.मोहन सावंत, प्रा. श्रीकांत पवार प्रा.डॉ. दत्तात्रय शहाणे, प्रा.डॉ. दत्तात्रय थोरात, प्रा. किरण मेणकुदळे, प्रा. संभाजी बनसोडे, प्रा.डॉ. सुनिता सुर्ववंशी, प्रा.पुष्पा सरते, प्रा. हसन मोगल, प्रा. नारायण माने, प्रा. बाप्राव वायमोडे, प्रा.डी.के.