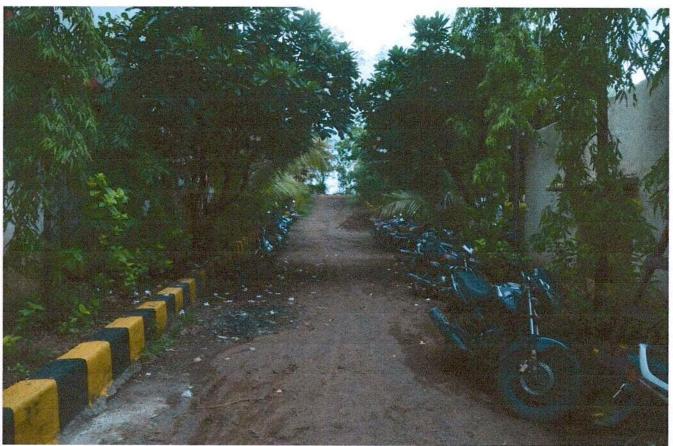

# CLEAN AND GREEN CAMPUS INITIATIVES

#### BOTANICAL GARDEN OF COLLEGE

A botanical garden, or botanic garden, is a garden containing a known collection of living plants for the purposes of scientific research, conservation, display, and education. These include various wild trees, ornamental, flowering, herbs, climbers, palms, fruit plants, medicinal plants, cacti, and succulents are collected from various part of our regions. Through various campus programmes, the NSS unit and Department of Botany students planted and conserved close to 2500 plant specimens at our college.