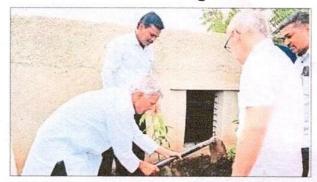

## सहकारमहर्षी महाविद्यालयात वृक्षारोपण

नातेपुते : सुनिल गजाकस

येथील सहकारमहर्षी शंकरराव मोहिते -पाटील महाविद्यालयामध्ये महाविद्यालयाचे संस्थापक लोकनेते प्रतापसिंह मोहिते -पाटील यांच्या जयंतीनिमित्त सावित्रीबाई फुले पुणे विद्यापीठाचे कुलगुरू डॉ. सुरेश गोसावी यांच्या हस्ते परिसरात वृक्षारोपण करण्यात आले.

यांबळी डॉ. सुरेश गोसाबी म्हणाले की, ग्रामीण भागात महाविद्यालय उभे करणे फार कठीण असते. परंतु लोकनेते प्रतापसिंह मोहिते-पाटील यांची दूरहष्टी ठेवून या परिसरात कला, वाणिज्य, शास्त्र यांसारख्या विविध विद्याशाखा तसेच विविध अभ्यासक्रमांच्या शैक्षणिक सुविधा ग्रामीण भागातील विद्यार्थ्यांना उपलब्ध करून देण्याचे काम लोकनेते प्रतापसिंह मोहिते-पाटील यांनी केले

नातेपुते : वृक्षारोपण करताना डॉ. सुरेश गोसावी व मान्यवर.

आहे. या महाविद्यालयातील सुविधा आणि विविध अध्यासक्रम पाहिले तर शहरातील महाविद्यालयाच्या तुलनेत कमी नाही. हे महाविद्यालय पद्मजादेवी मोहिते पाटील यांच्या मार्गदर्शनाखाली उत्तरोत्तर अशीच प्रगती करेल यात शंका नाही असे त्यांनी स्पष्ट केले.

या कार्यक्रमाला प्राचार्य डॉ.

Solapur Edition Jul 1, 2023 Page No. 4 newspaper.pudhari.co.in घाडगे, डॉ. भोसले, राष्ट्रीय सेवा योजना समन्वयक डॉ. जाधव, डॉ. रिकामे, प्रा. जगदीशचंद्र मुळीक, डॉ.राजेंद्र खंदारे, प्रकल्पाधिकारी प्रा. श्रीकांत पवार, प्रा. दत्तात्रय साळवे, प्रा. अनिल घेमाड, प्रा. सुहास नलावडे, प्रा. मोहन सावंत, हनुमंत वाघमोडे, नागराज करपे, सधाकर काळे उपस्थित होते.