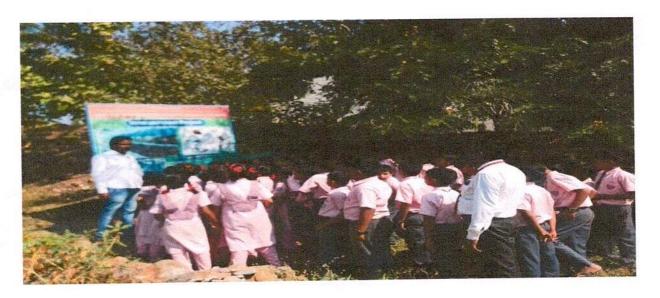

### DEPARTMENT OF NATIONAL SERVICE SCHEME

REPORT OF THE PROGRAMME

Academic Year - 2021-22

- Type of the Programme: Curricular/Co-curricular/Extra-curricular
- Type of the Programme: Seminar/Conference/Workshop/Guest Lecture/Other

Title of the Programme:

"Tree Plantation"

Date:

29/06/2021 & 30/06/2021

Time:

10.00 am

Organizing Dept/Committee/Cell: National Service Scheme

**College Campus** 

Teacher Participants:

30

Non-teaching Participants:

Students Participants:

00

- Purpose: To spread the awareness regarding Tree plantation among the Student.
- Outcome: : It helps to understand how to plant trees and it helps to maintain Bio-Diversity.

### **Details of the Programme:**

In presence of following Eminent Personalities

- 1) Hon, Ramhari Rupnawar-Patil
- 2) Principal Dr. C. B. Kolekar
- 3) Hon. Sunil Gajakas
- 4) Hon. Sunil Rant.

Description of the Programme:

S.M.S.M.P. college organized an event on tree plantation on the program aimed to plant more saplings in the college and all around as well Teachers also participated in that event to help students. At first, we started to implant seedlings along the central road of the college and then along all sides of the main ground. Overall, this was an excellent and glorious even for all.