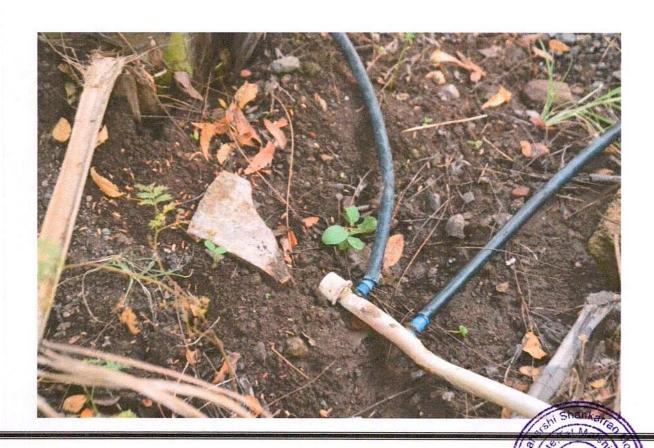

## WATER CONSERVATION

Before Filling

After Filling

Boar well

Drip Irrigation System