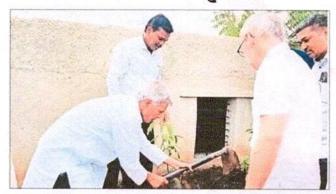

## सहकारमहर्षी महाविद्यालयात वृक्षारोपण

नातेपुते : सुनिल गजाकस

येथील सहकारमहर्षी शंकरराव मोहिते -पाटील महाविद्यालयामध्ये महाविद्यालयाचे संस्थापक लोकनेते प्रतापसिंह मोहिते -पाटील यांच्या जयंतीनिमित्त सावित्रीबाई फुले पुणे विद्यापीठाचे कुलगुरू डॉ. सुरेश गोसावी यांच्या हस्ते परिसरात वृक्षारोपण करण्यात आले.

यांबळी डॉ. सुरेश गोसाबी म्हणाले की, ग्रामीण भागात महाविद्यालय उभे करणे फार कठीण असते. परंतु लोकनेते प्रतापसिंह मोहिते-पाटील यांची दूरहष्टी ठेवून या परिसरात कला, वाणिज्य, शास्त्र यांसारख्या विविध विद्याशाखा तसेच विविध अभ्यासक्रमांच्या शैक्षणिक सुविधा ग्रामीण भागातील विद्यार्थ्यांना उपलब्ध करून देण्याचे काम लोकनेते प्रतापसिंह मोहिते-पाटील यांनी केले

नातेपुते : वृक्षारोपण करताना डॉ. सुरेश गोसावी व मान्यवर.

आहे. या महाविद्यालयातील सुविधा आणि विविध अध्यासक्रम पाहिले तर शहरातील महाविद्यालयाच्या तुलनेत कमी नाही. हे महाविद्यालय पद्मजादेवी मोहिते पाटील यांच्या मार्गदर्शनाखाली उत्तरोत्तर अशीच प्रगती करेल यात शंका नाही असे त्यांनी स्पष्ट केले.

या कार्यक्रमाला प्राचार्य डॉ.

Solapur Edition Jul 1, 2023 Page No. 4 newspaper.pudhari.co.in घाडगे, डॉ. भोसले, राष्ट्रीय सेवा योजना समन्वयक डॉ. जाधव, डॉ. रिकामे, प्रा. जगदीशचंद्र मुळीक, डॉ.राजेंद्र खंदारे, प्रकल्पाधिकारी प्रा. श्रीकांत पवार, प्रा. दत्तात्रय साळवे, प्रा. अनिल घेमाड, प्रा. सुहास नलावडे, प्रा. मोहन सावंत, हनुमंत वाघमोडे, नागराज करपे, सधाकर काळे उपस्थित होते.