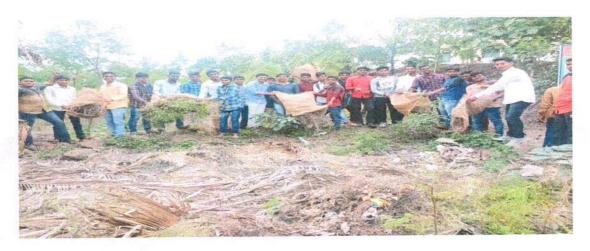

### VERMICOMPOSTING AND VERMICULTURE REPORT

Vermicomposting is famous the fertilizer. Vermicomposting is a process of making improved compost with the use of earthworms (*Eisenia fetida*). In this methods recycled agricultural wastes and our college wastes to yield quality compost. Earthworms eat biomass and excrete it in digested form called worm casts. Worm is called as Black gold. It is organic manure with rich nutrients; growth promoting substances useful in soil microorganism and it improve physicochemical and biological activity of plants. It is useful in raising seedlings in horticulture crop and crop production.

### Process of vermicomposting preparation

Vermicomposting is completed by bed method in cool, moist and shady place.

Cow dung and chopped dry leaves/grasses materials are mixed in the ratio 3: 1 and are preserved for decomposition for 15 – 20

A layer of 15-20cm of dried leaves/grasses and cow dung is kept from the bottom of the bed.

Red earthworm is release on the upper layer of bed and directly sprinkled water after the release worms.

Beds were kept wet by sprinkling of water (regular) and by wrapper with gunny bags/polythene

Bed was revolved once after 30 days to maintain aeration and for proper decomposition

Compost becomes prepared in 45-50 days

Organic fertilizer was produced from the vermicompost unit. The faculty memmbers of the college appreciated the efforts of the students and encourage them by purchasing the manure prepared by students for their gardening purpose

Students are throwing dried plant materials in manure pits.

Inform to high school students about vermicomposting

Inauguration of vermicomposting by Vice-chancellor Dr. Mrunalini Milind Fadnavis.

S.M. Shankarran Mohite-Patil
College, Natepate Dist. Joiapur