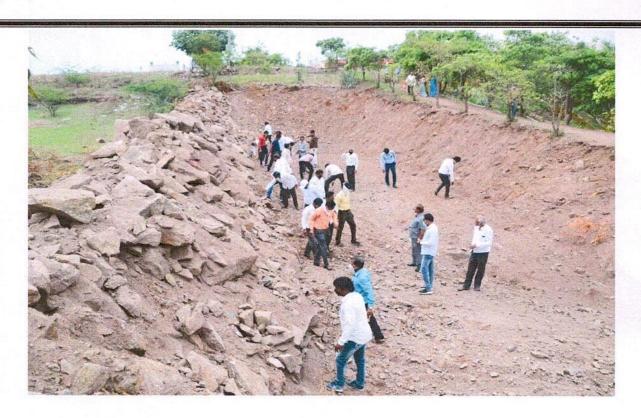

## WATER CONSERVATION

Before Filling

After Filling

Boar well

Drip Irrigation System