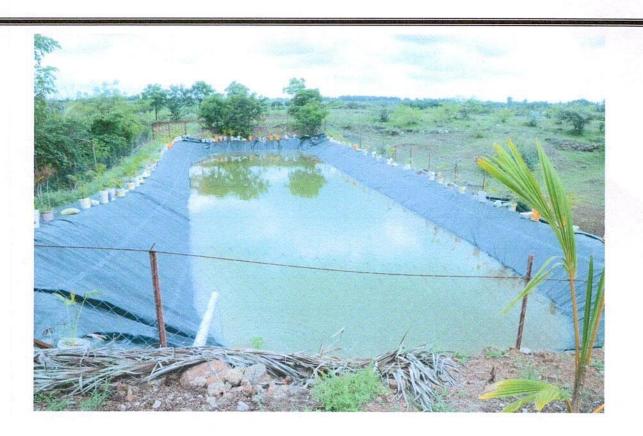

## WATER CONSERVATION

Before Filling

After Filling

Boar well

Drip Irrigation System