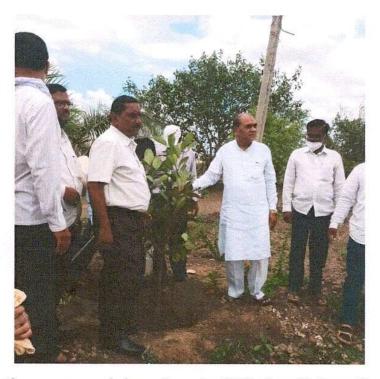

## सहकारमहर्षी महाविद्यालयात वृक्षारोपण

नातेपुते : सुनिल गजाकस

येथील सहकारमहर्षी शंकरराव मोहिते -पाटील महाविद्यालयामध्ये महाविद्यालयाचे संस्थापक लोकनेते प्रतापसिंह मोहिते -पाटील यांच्या जयंतीनिमित्त सावित्रीबाई फुले पुणे विद्यापीठाचे कुलगुरू डॉ. सुरेश गोसावी यांच्या हस्ते परिसरात वृक्षारोपण करण्यात आले.

यांबळी डॉ. सुरेश गोसाबी म्हणाले की, ग्रामीण भागात महाविद्यालय उभे करणे फार कठीण असते. परंतु लोकनेते प्रतापसिंह मोहिते-पाटील यांची दूरहष्टी ठेवून या परिसरात कला, वाणिज्य, शास्त्र यांसारख्या विविध विद्याशाखा तसेच विविध अभ्यासक्रमांच्या शैक्षणिक सुविधा ग्रामीण भागातील विद्यार्थ्यांना उपलब्ध करून देण्याचे काम लोकनेते प्रतापसिंह मोहिते-पाटील यांनी केले

नातेपुते : वृक्षारोपण करताना डॉ. सुरेश गोसावी व मान्यवर.

आहे. या महाविद्यालयातील सुविधा आणि विविध अध्यासक्रम पाहिले तर शहरातील महाविद्यालयाच्या तुलनेत कमी नाही. हे महाविद्यालय पद्मजादेवी मोहिते पाटील यांच्या मार्गदर्शनाखाली उत्तरोत्तर अशीच प्रगती करेल यात शंका नाही असे त्यांनी स्पष्ट केले.

या कार्यक्रमाला प्राचार्य डॉ.

Solapur Edition Jul 1, 2023 Page No. 4 newspaper.pudhari.co.in घाडगे, डॉ. भोसले, राष्ट्रीय सेवा योजना समन्वयक डॉ. जाधव, डॉ. रिकामे, प्रा. जगदीशचंद्र मुळीक, डॉ.राजेंद्र खंदारे, प्रकल्पाधिकारी प्रा. श्रीकांत पवार, प्रा. दत्तात्रय साळवे, प्रा. अनिल घेमाड, प्रा. सुहास नलावडे, प्रा. मोहन सावंत, हनुमंत वाघमोडे, नागराज करपे, सधाकर काळे उपस्थित होते.