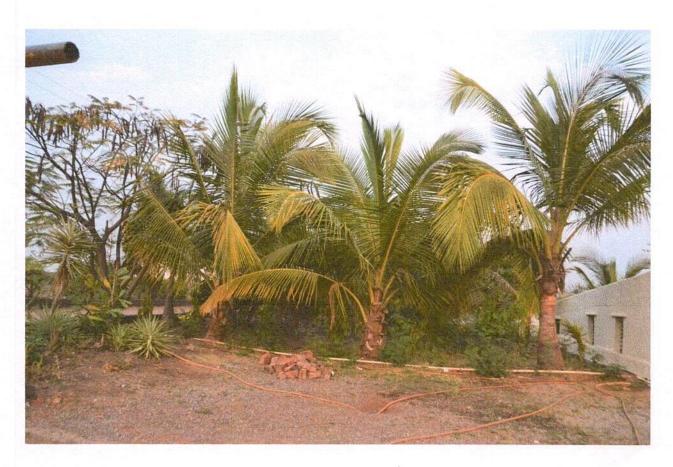

# CLEAN AND GREEN CAMPUS INITIATIVES

#### BOTANICAL GARDEN OF COLLEGE

A botanical garden, or botanic garden, is a garden containing a known collection of living plants for the purposes of scientific research, conservation, display, and education. These include various wild trees, ornamental, flowering, herbs, climbers, palms, fruit plants, medicinal plants, cacti, and succulents are collected from various part of our regions. Through various campus programmes, the NSS unit and Department of Botany students planted and conserved close to 2500 plant specimens at our college.