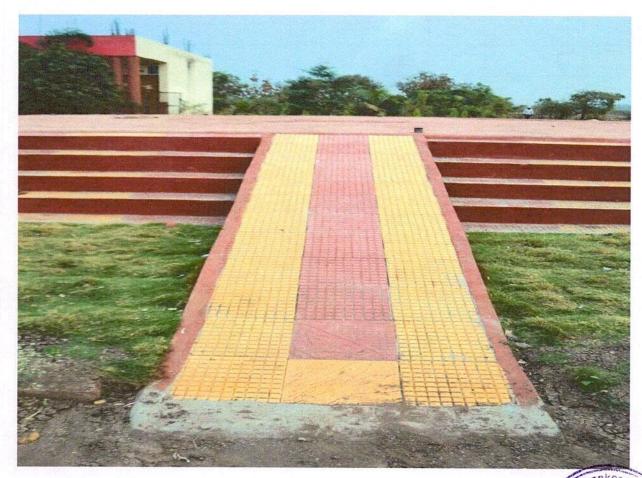

हाविद्यालय नातेपुते माजी विद्यार्थी कल्याणकारी संस्था यांच्या वतीने माजी विद्यार्थी यांचा स्नेह मेळावा रविवार दिनांक ५ मार्च २०२३ रोजी होणार आहे कार्यक्रमास प्रमुख अतिथी म्हणून महाविद्यालयाच्या चेअर पर्सन तसेच सिनेट व व्यवस्थापन परिषद पु. अ. हो. सोलापूर विद्यापीठाच्या पद्मजादेवी प्रतापसिंह मोहिते पाटील व कार्यक्रमाचे अध्यक्षस्थानी महाराष्ट्र राज्य कुस्तीकर परिषदेचे कार्याध्यक्ष राष्ट्रीय काँग्रेस पक्षाचे जिल्हाध्यक्ष व ऑल इंडिया काँग्रेस कमिटीचे सदस्य डॉक्टर धवलसिंह मोहिते पाटील उपस्थित राहणार आहेत व या मेळाव्यात विद्यार्थ्यांना मार्गदर्शन करणार आहेत मेळाव्याची संपूर्ण तयारी झाली आहे.

- प्रा.डॉ.चंद्रकांत कोळेकर शंकरराव मोहिते पाटील महाविद्यालय, नातेपुते

साठे, प्रा. कुमारी वायमोडे, प्रा. वैभव गवळी यांनी कार्यक्रम पार पाडण्यासाठी परिश्रम येतले.



## DISABLED FRIENDLY ENVIRONMENT











M reverse of the second of the









### | | Sa Vidva Ya Vimuktave | |

Sahakar Maharshi Shankarrao Mohite-Patil Pratishthan, Shankarnagar Akluj Sanchalit



### Sahakar Maharshi Shankarrao Mohite-Patil Mahavidyalaya, Natepute.

Tal. Malshiras, Dist. Solapur

### DEPARTMENT OF NATIONAL SERVICE SCHEME

REPORT OF THE PROGRAMME



Academic Year - 2021-22

- Type of the Programme: Curricular/Co-curricular/Extra-curricular
- Type of the Programme: Seminar/Conference/Workshop/Guest Lecture/Other

Title of the Programme:

"Tree Plantation"

Date:

29/06/2021 & 30/06/2021

Time:

10.00 am

Organizing Dept/Committee/Cell: National Service Scheme

**College Campus** 

Teacher Participants:

30

Non-teaching Participants:

Students Participants:

00

- Purpose: To spread the awareness regarding