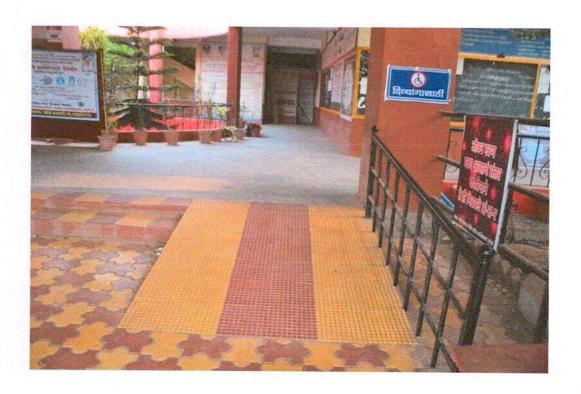

ाटील महाविद्यालय नातेपुते माजी विद्यार्थी कल्याणकारी संस्था यांच्या वतीने माजी विद्यार्थी यांचा स्नेह मेळावा रविवार दिनांक ५ मार्च २०२३ रोजी होणार आहे कार्यक्रमास प्रमुख अतिथी म्हणून महाविद्यालयाच्या चेअर पर्सन तसेच सिनेट व व्यवस्थापन परिषद पु. अ. हो. सोलापूर विद्यापीठाच्या पद्मजादेवी प्रतापसिंह मोहिते पाटील व कार्यक्रमाचे अध्यक्षस्थानी महाराष्ट्र राज्य कुस्तीकर परिषदेचे कार्याध्यक्ष राष्ट्रीय काँग्रेस पक्षाचे जिल्हाध्यक्ष व ऑल इंडिया काँग्रेस कमिटीचे सदस्य डॉक्टर धवलसिंह मोहिते पाटील उपस्थित राहणार आहेत व या मेळाव्यात विद्यार्थ्यांना मार्गदर्शन करणार आहेत मेळाव्याची संपूर्ण तयारी झाली आहे.

- प्रा.डॉ.चंद्रकांत कोळेकर शंकरराव मोहिते पाटील महाविद्यालय, नातेपुते

साठे, प्रा. कुमारी वायमोडे, प्रा. वैभव गवळी यांनी कार्यक्रम पार पाडण्यासाठी परिश्रम येतले.



## DISABLED FRIENDLY ENVIRONMENT











M reverse of the second of the









### | | Sa Vidva Ya Vimuktave | |

Sahakar Maharshi Shankarrao Mohite-Patil Pratishthan, Shankarnagar Akluj Sanchalit



### Sahakar Maharshi Shankarrao Mohite-Patil Mahavidyalaya, Natepute.

Tal. Malshiras, Dist. Solapur

### DEPARTMENT OF NATIONAL SERVICE SCHEME

REPORT OF THE PROGRAMME



Academic Year - 2021-22

- Type of the Programme: Curricular/Co-curricular/Extra-curricular
- Type of the Programme: Seminar/Conference/Workshop/Guest Lecture/Other

Title of the Programme:

"Tree Plantation"

Date:

29/06/2021 & 30/06/2021

Time:

10.00 am

Organizing Dept/Committee/Cell: National Service Scheme

**College Campus** 

Teacher Participants:

30

Non-teaching Participants:

Students Participants:

00

- Purpose: To spread the awareness rega