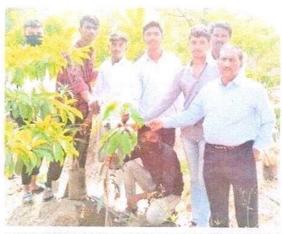

Title of the Programme:

"Tree Plantation"

Date:

29/06/2021 & 30/06/2021

Time:

10.00 am

Organizing Dept/Committee/Cell: National Service Scheme

**College Campus** 

Teacher Participants:

30

Non-teaching Participants:

Students Participants:

00

- Purpose: To spread the awareness regarding Tree plantation among the Student.
- Outcome: : It helps to understand how to plant trees and it helps to maintain Bio-Diversity.

### **Details of the Programme:**

In presence of following Eminent Personalities

- 1) Hon, Ramhari Rupnawar-Patil
- 2) Principal Dr. C. B. Kolekar
- 3) Hon. Sunil Gajakas
- 4) Hon. Sunil Rant.

Description of the Programme:

S.M.S.M.P. college organized an event on tree plantation on the program aimed to plant more saplings in the college and all around as well Teachers also participated in that event to help students. At first, we started to implant seedlings along the central road of the college and then along all sides of the main ground. Overall, this was an excellent and glorious even for all.