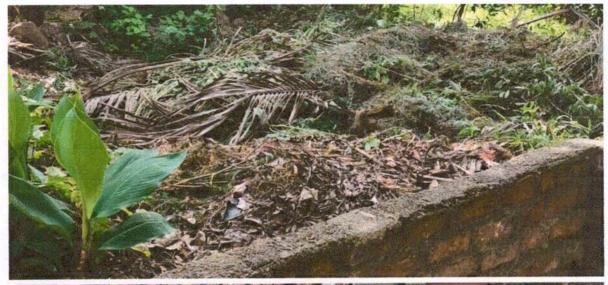

### VERMICOMPOSTING AND VERMICULTURE REPORT

Vermicomposting is famous the fertilizer. Vermicomposting is a process of making improved compost with the use of earthworms (*Eisenia fetida*). In this methods recycled agricultural wastes and our college wastes to yield quality compost. Earthworms eat biomass and excrete it in digested form called worm casts. Worm is called as Black gold. It is organic manure with rich nutrients; growth promoting substances useful in soil microorganism and it improve physicochemical and biological activity of plants. It is useful in raising seedlings in horticulture crop and crop production.

### Process of vermicomposting preparation

Vermicomposting is completed by bed method in cool, moist and shady place.

Cow dung and chopped dry leaves/grasses materials are mixed in the ratio 3: 1 and are preserved for decomposition for 15 – 20

A layer of 15-20cm of dried leaves/grasses and cow dung is kept from the bottom of the bed.

Red earthworm is release on the upper layer of bed and directly sprinkled water after the release worms.

Beds were kept wet by sprinkling of water (regular) and by wrapper with gunny bags/polythene