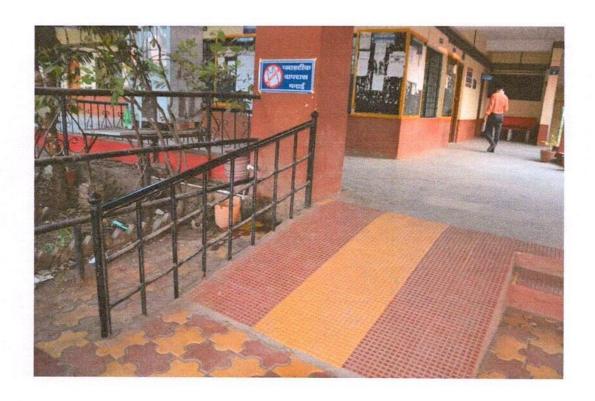

पाटील महाविद्यालय नातेपुते माजी विद्यार्थी कल्याणकारी संस्था यांच्या वतीने माजी विद्यार्थी यांचा स्नेह मेळावा रविवार दिनांक ५ मार्च २०२३ रोजी होणार आहे कार्यक्रमास प्रमुख अतिथी म्हणून महाविद्यालयाच्या चेअर पर्सन तसेच सिनेट व व्यवस्थापन परिषद पु. अ. हो. सोलापूर विद्यापीठाच्या पद्मजादेवी प्रतापसिंह मोहिते पाटील व कार्यक्रमाचे अध्यक्षस्थानी महाराष्ट्र राज्य कुस्तीकर परिषदेचे कार्याध्यक्ष राष्ट्रीय काँग्रेस पक्षाचे जिल्हाध्यक्ष व ऑल इंडिया काँग्रेस कमिटीचे सदस्य डॉक्टर धवलसिंह मोहिते पाटील उपस्थित राहणार आहेत व या मेळाव्यात विद्यार्थ्यांना मार्गदर्शन करणार आहेत मेळाव्याची संपूर्ण तयारी झाली आहे.

- प्रा.डॉ.चंद्रकांत कोळेकर शंकरराव मोहिते पाटील महाविद्यालय, नातेपुते

साठे, प्रा. कुमारी वायमोडे, प्रा. वैभव गवळी यांनी कार्यक्रम पार पाडण्यासाठी परिश्रम येतले.



## DISABLED FRIENDLY ENVIRONMENT











M reverse of the second of the









### | | Sa Vidva Ya Vimuktave | |

Sahakar Maharshi Shankarrao Mohite-Patil Pratishthan, Shankarnagar Akluj Sanchalit



### Sahakar Maharshi Shankarrao Mohite-Patil Mahavidyalaya, Natepute.

Tal. Malshiras, Dist. Solapur

### DEPARTMENT OF NATIONAL SERVICE SCHEME

REPORT OF THE PROGRAMME



Academic Year - 2021-22

- Type of the Programme: Curricular/Co-curricular/Extra-curricular
- Type of the Programme: Seminar/Conference/Workshop/Guest Lecture/Other

Title of the Programme:

"Tree Plantation"

Date:

29/06/2021 & 30/06/2021

Time:

10.00 am

Organizing Dept/Committee/Cell: National Service Scheme

**College Campus** 

Teacher Participants:

30

Non-teaching Participants:

Students Participants:

00

- Purpose: To spread the awareness re