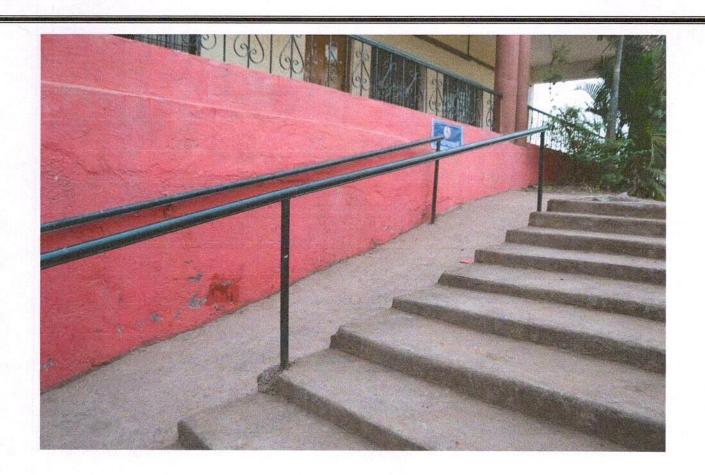

महाविद्यालय नातेपुते माजी विद्यार्थी कल्याणकारी संस्था यांच्या वतीने माजी विद्यार्थी यांचा स्नेह मेळावा रविवार दिनांक ५ मार्च २०२३ रोजी होणार आहे कार्यक्रमास प्रमुख अतिथी म्हणून महाविद्यालयाच्या चेअर पर्सन तसेच सिनेट व व्यवस्थापन परिषद पु. अ. हो. सोलापूर विद्यापीठाच्या पद्मजादेवी प्रतापसिंह मोहिते पाटील व कार्यक्रमाचे अध्यक्षस्थानी महाराष्ट्र राज्य कुस्तीकर परिषदेचे कार्याध्यक्ष राष्ट्रीय काँग्रेस पक्षाचे जिल्हाध्यक्ष व ऑल इंडिया काँग्रेस कमिटीचे सदस्य डॉक्टर धवलसिंह मोहिते पाटील उपस्थित राहणार आहेत व या मेळाव्यात विद्यार्थ्यांना मार्गदर्शन करणार आहेत मेळाव्याची संपूर्ण तयारी झाली आहे.

- प्रा.डॉ.चंद्रकांत कोळेकर शंकरराव मोहिते पाटील महाविद्यालय, नातेपुते

साठे, प्रा. कुमारी वायमोडे, प्रा. वैभव गवळी यांनी कार्यक्रम पार पाडण्यासाठी परिश्रम येतले.



## DISABLED FRIENDLY ENVIRONMENT











M reverse of the second of the









### | | Sa Vidva Ya Vimuktave | |

Sahakar Maharshi Shankarrao Mohite-Patil Pratishthan, Shankarnagar Akluj Sanchalit



### Sahakar Maharshi Shankarrao Mohite-Patil Mahavidyalaya, Natepute.

Tal. Malshiras, Dist. Solapur

### DEPARTMENT OF NATIONAL SERVICE SCHEME

REPORT OF THE PROGRAMME



Academic Year - 2021-22

- Type of the Programme: Curricular/Co-curricular/Extra-curricular
- Type of the Programme: Seminar/Conference/Workshop/Guest Lecture/Other

Title of the Programme:

"Tree Plantation"

Date:

29/06/2021 & 30/06/2021

Time:

10.00 am

Organizing Dept/Committee/Cell: National Service Scheme

**College Campus** 

Teacher Participants:

30

Non-teaching Participants:

Students Participants:

00

- Purpose: To spread the awareness regardin