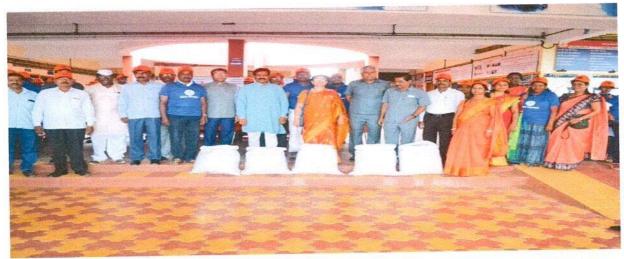

## डॉ.धवलसिंह मोहिते-पाटील यांच्या वाढदिवसानिमित्त विविध कार्यक्रम

चातेपुते : सहकार महर्षी शंकरराव मोहिते
 -पाटील महाविद्यालय येथे महाराष्ट्र राज्य कुरतीकर
 परिषदेचे कार्याध्यक्ष तथा राष्ट्रीय काँग्रेस पक्षाचे
 जिल्हाध्यक्ष व ऑल इंडिया काँग्रेस किमटीचे
 सदस्य महाविद्यालयाचे संचालक डाॅ. धवलिसंह
 मोहिते -पाटील यांच्या वाढिदवसाचे औचित्य साधूल
 महाविद्यालयामध्ये रक्तदान शिबिर, वृक्षारोपण,
 आरोग्य तपासणी असे विविध कार्यक्रम घेण्यात
 आले. यावेळी महाविद्यालयाचे विद्यार्थी प्राध्यापक,
 प्राध्यापिका, शिक्षक शिक्षक तर कर्मचारी असे
 एकूण ८७ रक्तदात्यांनी रक्तदान करून डाॅ.
 धवलिसंह मोहिते-पाटील यांना शुभेच्छा दिल्या.

महाविद्यालयाचे प्राचार्य डॉ. चंद्रकांत कोळेकर यांच्या हरते महाविद्यालयाच्या प्रांगणात वृक्षारोपण करण्यात आले. तसेच महिला मुलींची हिमोन्लोबिन तपासणी व विद्यार्थ्यांची आरोग्याची तपासणी वैद्यकीय अधिकारी यांच्याकडून करून घेण्यात आली. सदर वरील कार्यक्रम महाविद्यालयाचे प्राचार्य डॉ. चंद्रकांत कोळेकर यांच्या मार्गदर्शनाखाली येण्यात आला असून प्राध्यापक डॉ. बाळासाहेब निकम, प्रा.जगदीश मुळीक, प्रा.सुहास नलवडे, प्रा. उत्तम सावंत, प्रा. राजेंद्र खंदारे, प्रा.डी.एम. साळवे, प्रा.आर.ए. शेख, प्रा. सोपान सुरवसे, प्रा.मोहन सावंत, प्रा. श्रीकांत पवार प्रा.डॉ. दत्तात्रय शहाणे, प्रा.डॉ. दत्तात्रय थोरात, प्रा. किरण मेणकुदळे, प्रा. संभाजी बनसोडे, प्रा.डॉ. सुनिता सुर्ववंशी, प्रा.पुष्पा सरते, प्रा. हसन मोगल, प्रा. नारायण माने, प्रा. बाप्राव वायमोडे, प्रा.डी.के.