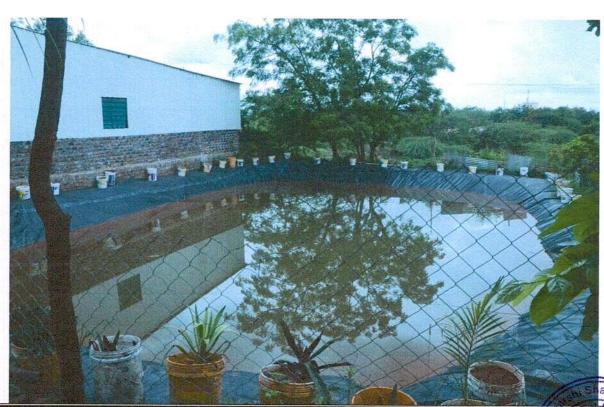

## WATER CONSERVATION

Before Filling

After Filling

Boar well

Drip Irrigation System