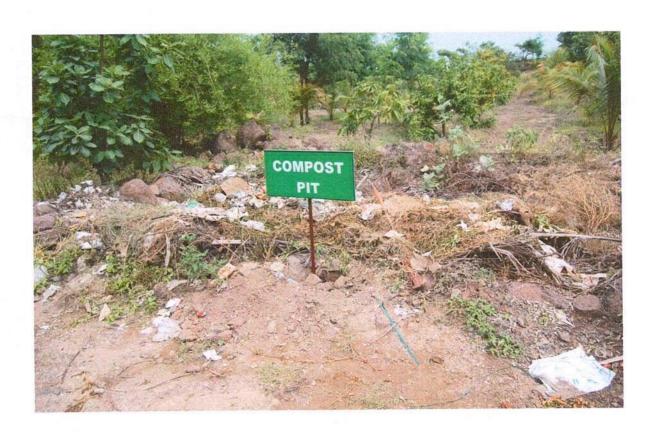

## ALTERNATIVE SOURCE OF ENERGY

**Solar Panel** 

Management of Waste

Sahakar Maharshi Shankarrao Mohite-Patil Pratishthan Shankarnagr, Akluj, Sanchalit

### VERMICOMPOSTING AND VERMICULTURE REPORT

Vermicomposting is famous the fertilizer. Vermicomposting is a process of making improved compost with the use of earthworms (*Eisenia fetida*). In this methods recycled agricultural wastes and our college wastes to yield quality compost. Earthworms eat biomass and excrete it in digested form called worm casts. Worm is called as Black gold. It is organic manure with rich nutrients; growth promoting substances useful in soil microorganism and it improve physicochemical and biological activity of plants. It is useful in raising seedlings in horticulture crop and crop production.