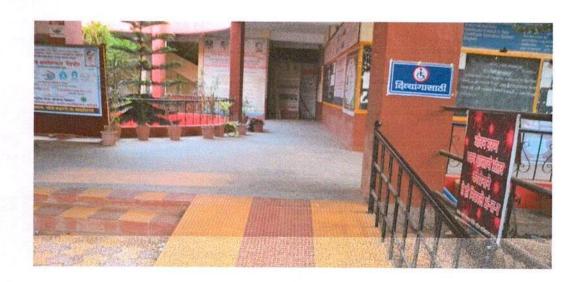

कल्याणकारी संस्था यांच्या वतीने माजी विद्यार्थी यांचा स्नेह मेळावा रविवार दिनांक ५ मार्च २०२३ रोजी होणार आहे कार्यक्रमास प्रमुख अतिथी म्हणून महाविद्यालयाच्या चेअर पर्सन तसेच सिनेट व व्यवस्थापन परिषद पु. अ. हो. सोलापूर विद्यापीठाच्या पद्मजादेवी प्रतापसिंह मोहिते पाटील व कार्यक्रमाचे अध्यक्षस्थानी महाराष्ट्र राज्य कुस्तीकर परिषदेचे कार्याध्यक्ष राष्ट्रीय काँग्रेस पक्षाचे जिल्हाध्यक्ष व ऑल इंडिया काँग्रेस कमिटीचे सदस्य डॉक्टर धवलसिंह मोहिते पाटील उपस्थित राहणार आहेत व या मेळाव्यात विद्यार्थ्यांना मार्गदर्शन करणार आहेत मेळाव्याची संपूर्ण तयारी झाली आहे.

- प्रा.डॉ.चंद्रकांत कोळेकर शंकरराव मोहिते पाटील महाविद्यालय, नातेपुते

साठे, प्रा. कुमारी वायमोडे, प्रा. वैभव गवळी यांनी कार्यक्रम पार पाडण्यासाठी परिश्रम येतले.



## DISABLED FRIENDLY ENVIRONMENT











M reverse of the second of the









### | | Sa Vidva Ya Vimuktave | |

Sahakar Maharshi Shankarrao Mohite-Patil Pratishthan, Shankarnagar Akluj Sanchalit



### Sahakar Maharshi Shankarrao Mohite-Patil Mahavidyalaya, Natepute.

Tal. Malshiras, Dist. Solapur

### DEPARTMENT OF NATIONAL SERVICE SCHEME

REPORT OF THE PROGRAMME



Academic Year - 2021-22

- Type of the Programme: Curricular/Co-curricular/Extra-curricular
- Type of the Programme: Seminar/Conference/Workshop/Guest Lecture/Other

Title of the Programme:

"Tree Plantation"

Date:

29/06/2021 & 30/06/2021

Time:

10.00 am

Organizing Dept/Committee/Cell: National Service Scheme

**College Campus** 

Teacher Participants:

30

Non-teaching Participants:

Students Participants:

00

- Purpose: To spread the awareness regarding Tree plantation among the Student.
-