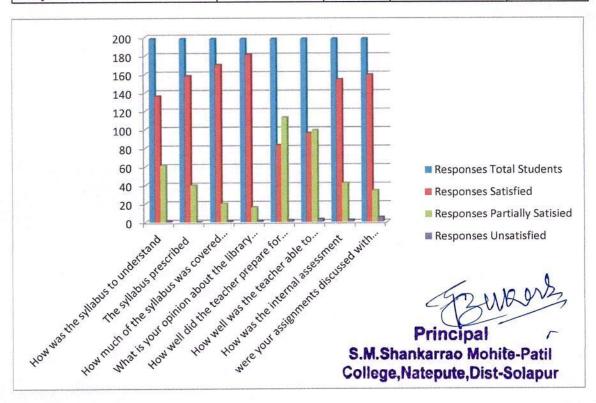

1           |  |  |  |
| What is your opinion about the library material and facilities for the course | 198            | 181       | 16                 | 1           |  |  |  |
| How well did the teacher prepare for the classes                              | 198            | 83        | 113                | 2           |  |  |  |
| How well was the teacher able to communicate the ideas                        | 198            | 96        | 99                 | 3           |  |  |  |
| How was the internal assessment                                               | 198            | 154       | 42                 | 2           |  |  |  |
| were your assignments discussed with you                                      | 198            | 159       | 34                 | 5           |  |  |  |



#### Analysis Of Students Feedback On the Academic Performance 2018-19

Table Showing percentage of students responded to the particulars

| Particulars                                                                   | Responses      |           |                    |             |  |  |  |
|-------------------------------------------------------------------------------|----------------|-----------|--------------------|-------------|--|--|--|
| rarticulars                                                                   | Total Students | Satisfied | Partially Satisied | Unsatisfied |  |  |  |
| How was the syllabus to understand                                            | 169            | 138       | 30                 | 1           |  |  |  |
| The syllabus prescribed