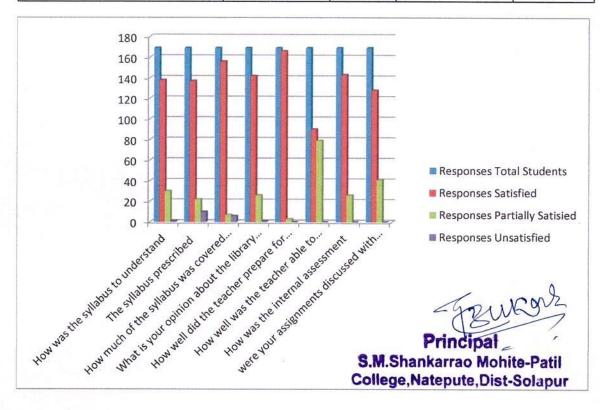

6           |  |  |  |
| What is your opinion about the library material and facilities for the course | 169            | 142       | 26                 | 1           |  |  |  |
| How well did the teacher prepare for the classes                              | 169            | 166       | 3                  | 0           |  |  |  |
| How well was the teacher able to communicate the ideas                        | 169            | 90        | 79                 | 0           |  |  |  |
| How was the internal assessment                                               | 169            | 143       | 26                 | 0           |  |  |  |
| were your assignments discussed with you                                      | 169            | 128       | 41                 | 0           |  |  |  |